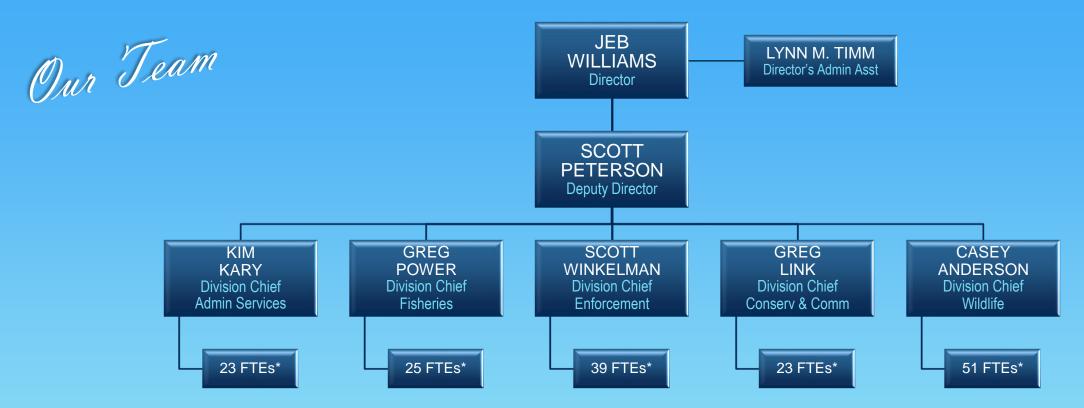

### **Discussion Topics:**

- North Dakota Game and Fish Department
- Revenue sources
- Fund balances
- Organizational chart & divisions
- Budget change requests
- Divisional budgets
- Funded programs

2:02 PM Kim Kary, Administrative Services Division Chief of the North Dakota Game and Fish Department, presented overview of the budget. Testimony #16761, #16829 and #16885