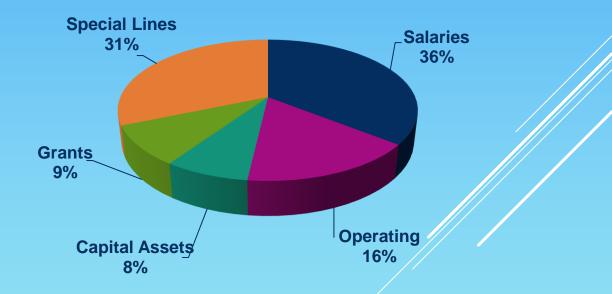

|                                   | Base Level   | Adjustments or<br>Enhancements | <u>Appropriation</u> |
|-----------------------------------|--------------|--------------------------------|----------------------|
| Salaries and Wages                | \$33,741,592 | \$5,710,239                    | \$39,451,831         |
| Operating Expenses                | 16,276,782   | 1,662,055                      | 17,938,837           |
| Capital Assets                    | 6,774,770    | 1,791,891                      | 8,566,661            |
| Grants – Game and Fish            | 8,923,343    | 1,166,633                      | 10,089,976           |
| Shooting Sports Grant Program     | 250,000      | 0                              | 250,000              |
| Land Habitat and Deer Depredation | 17,995,597   | 8,962,358                      | 26,957,955           |
| Noxious Weed Control              | 725,000      | 0                              | 725,000              |
| Missouri River Enforcement        | 296,999      | 22,270                         | 319,269              |
| Grants-Gift-Donation              | 670,133      | 17,912                         | 688,045              |
| Nongame Wildlife Conservation     | 100,000      | 0                              | 100,000              |
| Aquatic Nuisance Species          | 1,509,009    | 1,459,604                      | 2,968,613            |
| Lonetree Reservoir                | 1,818,409    | 380,005                        | 2,198,414            |
| Wildlife Services                 | 500,000      | 0                              | 500,000              |
| Total Special Funds               | \$89,581,634 | \$21,172,967                   | \$110,754,601        |
| Full-time Equivalent Positions    | 164.00       | 8.00                           | 172.00               |