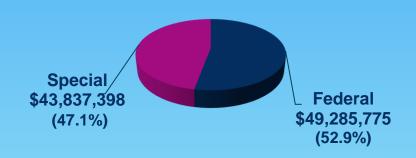

438 square miles
  - Field checks (through 12/13/22):
    - 2022 31,628 residents; 11,753 non-residents
    - 2021 38,439 residents; 12,671 non-residents
  - Citations (through 12/13/22):
    - 2022 2,370
    - **2021 2,711**

For comparison; South Dakota has 87 Conservation Officers



# **PARTNERSHIPS**



- Federal Partners
  - USFWS, USACE



Mule Deer, Elk, Turkey, Pheasants,Ducks

- Ag Partnerships
  - NDGLC, NDSA
- Legislative Branch







# Wildlife Crossings

# partnering with NDDOT



















# Tribal Engagement

Standing Rock
Sioux Tribe Elk
and
MHA Nation
Bighorn Sheep
MOU's







Shooting Range Opportunities

**Watford City** 

Medora – TRMF





### 2023 - 2025 REVENUE PROJECTION





<sup>\*</sup> Excludes Donation Account, Nongame Fund and Outdoor Heritage Funds





# USFWS FEDERAL FUNDS

# Federal Aid in Wildlife Restoration Act

Pittman-Robertson (PR)

21-23 Revenue Projection: \$25,700,000

**23-25** Revenue Projection: \$31,000000

Funds are from excise taxes on the sale of guns, ammo and archery equipment which is allocated to the states by a formula based 50% on the amount of land area of the state relative to the rest of the states, and 50% based on the number of hunting license holders in a state relative to other states. These funds are referred to as PR funds.



# USFWS FEDERAL FUNDS

# Federal Aid in Sport Fishing Act

Dingell Johnson (DJ)

21-23 Revenue Projection: \$9,000,000

23-25 Revenue Projection: \$9,500000

Funds are from excise taxes on fishing equipment and motorboat fuel which is allocated to the states by the same formula