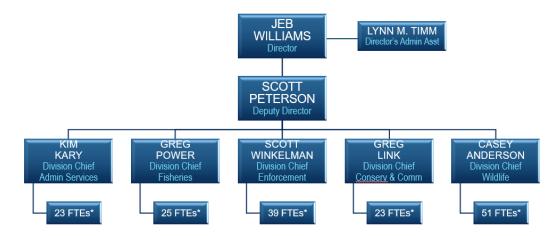

### **Discussion Topics:**

- North Dakota Game and Fish Department
- Revenue sources
- Fund balances
- Organizational chart & divisions
- Budget change requests
- Divisional budgets
- Funded programs

2:02 PM Kim Kary, Administrative Services Division Chief of the North Dakota Game and Fish Department, presented overview of the budget. Testimony #16761, #16829 and #16885