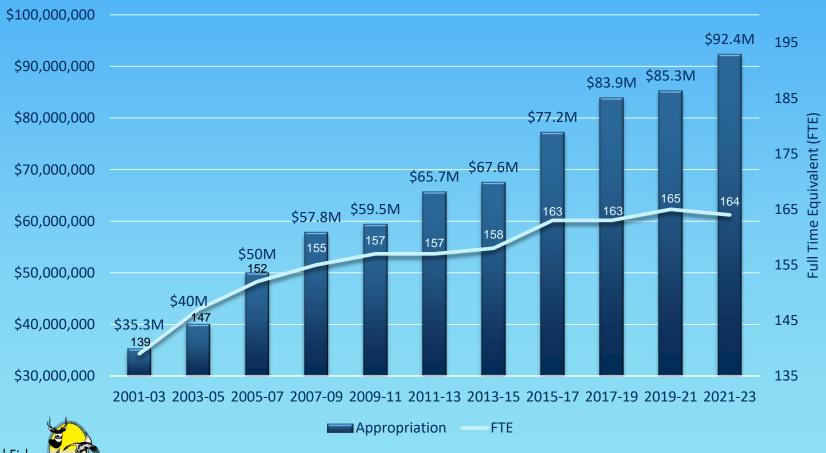

### **Agency Appropriations and FTE Positions**

**Ongoing Other Funds Appropriations** 

| - ,                                                             | 2015-17      | 2017-19      | 2019-21      | 2021-23      | 2023-25<br>Executive<br>Budget |
|-----------------------------------------------------------------|--------------|--------------|--------------|--------------|--------------------------------|
| Ongoing other funds appropriations                              | \$77,231,739 | \$83,227,498 | \$85,303,632 | \$89,581,634 | \$107,275,946                  |
| Increase (decrease) from previous biennium                      | N/A          | \$5,995,759  | \$2,076,134  | \$4,278,002  | \$17,694,312                   |
| Percentage increase (decrease) from previous biennium           | N/A          | 7.8%         | 2.5%         | 5.0%         | 19.8%                          |
| Cumulative percentage increase (decrease) from 2015-17 biennium | N/A          | 7.8%         | 10.5%        | 16.0%        | 38.9%                          |