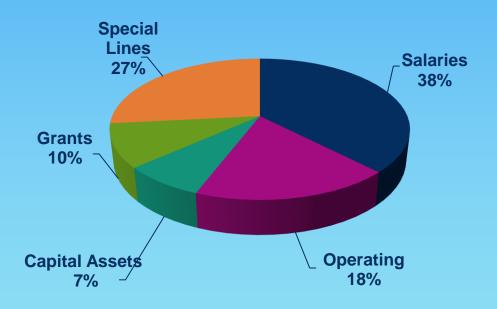

.C. 20.1-02-17

Hunting and fishing license fees and application fees may only be used for departmental programs and administration.

Noncompliance will result in a diversion of all USFWS federal funds.

### **USFWS** Federal Funds

#### USFWS PR & DJ funds equate to 82% of our federal funds in 23-25:

These funds are apportioned to States from USFWS by law and are not dependent on Congress approval. These funds have a 2-year window to be obligated by the department; otherwise, we will lose the funds and they will revert back to the USFWS to be allocated to other states.

USFWS federal funds require a 25% match. In some cases, the 25% match comes from local partners such as park boards, wildlife clubs, etc.



### 2023 - 2025 APPROPRIATION

#### **Legislative Base Budget \$89.6 Million**



#### **Proposed Budget \$110.8 Million**







# 2023 - 2025 BUDGET CHANGES

|                                                                     | Request     | Federal     | Special     |
|---------------------------------------------------------------------|-------------|-------------|-------------|
| Aquatic Nuisance Species increase – WRDA Funding                    | \$1,406,839 | \$703,419   | \$703,420   |
| • includes 1 Biologist FTE                                          |             |             |             |
|                                                                     |             |             |             |
| Additional emphasis on Wildlife Habitat and Access on private lands | \$4,693,574 | \$3,460,104 | \$1,233,470 |
| • includes 3 Biologist FTEs