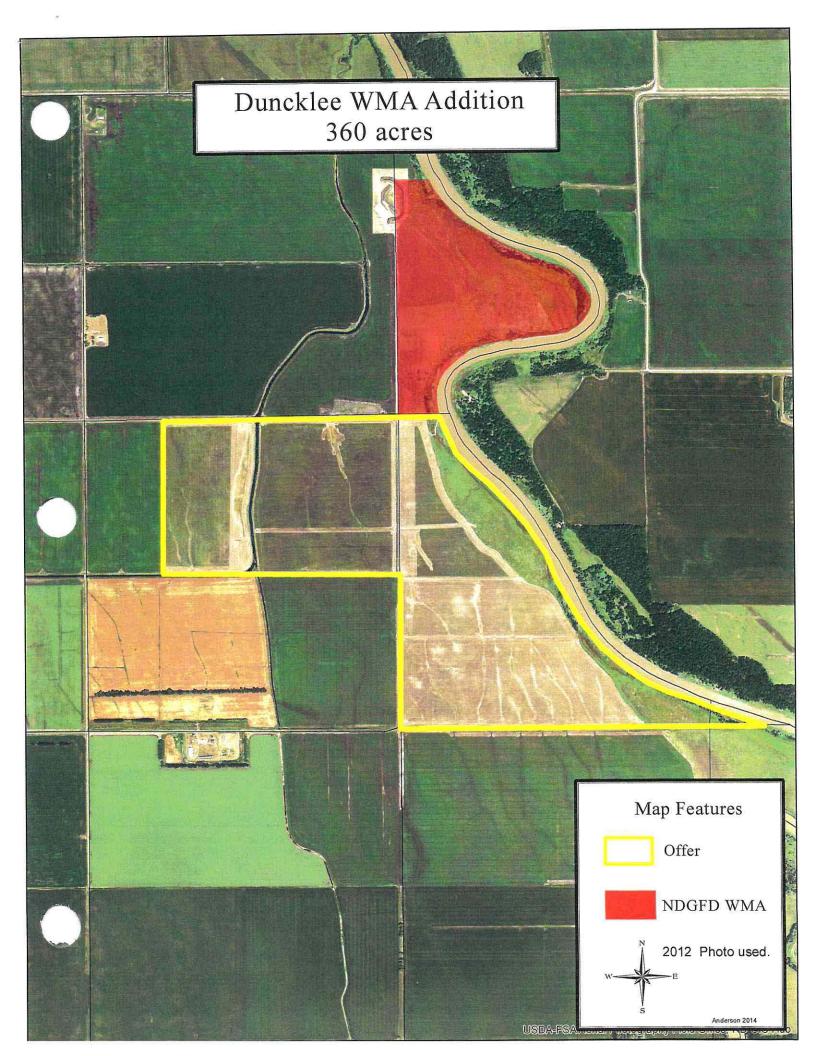

leigh County 152 acres Property is entirely wetlands.
- 3) Dunn County 950 acres Mostly Pastureland near Killdeer WMA.
- 4) Hettinger County 80 acres Land is currently in CRP.
- 5) Lamoure County 160 acres Primarily wetlands.
- 6) McLean County 30 acres Addition to the Coal Lake WMA for improved access.
- 7) McLean County 160 acres Mostly pastureland with native woodlands.
- 8) Pembina County 360 Dunklee WMA addition. Enrolled in NRCS Emergency Watershed Protection, so no agricultural practices are allowed.
- Walsh County 140 acre Located along Red River and enrolled in NRCS Wetland Reserve Program, so no agricultural practices are allowed.
- 10) Williams County 348 acres Trenton WMA Addition (floodplain and access to WMA).

A map for each potential acquisition is included.





















23.0271.01002 Title.

Fiscal No. 2

Prepared by the Legislative Council staff for the Senate Appropriations - Education and Environment Division Committee February 16, 2023

## PROPOSED AMENDMENTS TO SENATE BILL NO. 2017

Page 1, line 2, after "department" insert "; to provide a contingent appropriation; to provide for a transfer; and to provide an exemption"

Page 1, remove lines 10 through 24

Page 2, replace lines 1 and 2 with:

| H                                 |              | Adjustments or      |                      |
|-----------------------------------|--------------|---------------------|----------------------|
|                                   | Base Level   | <b>Enhancements</b> | <b>Appropriation</b> |
| Salaries and wages                | \$33,741,592 | \$4,686,592