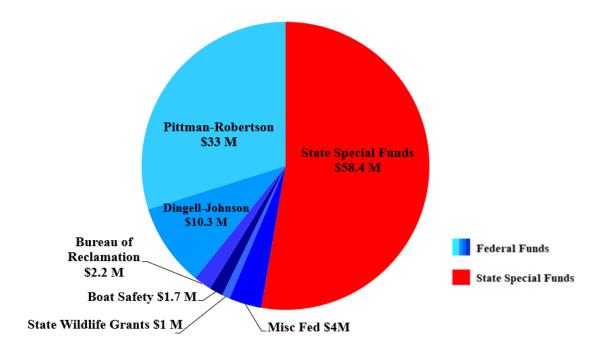

|                                   | Base Level   | Adjustments or<br>Enhancements | <u>Appropriation</u> |
|-----------------------------------|--------------|--------------------------------|----------------------|
| Salaries and Wages                | \$33,741,592 | \$5,710,239                    | \$39,451,831         |
| Operating Expenses                | 16,276,782   | 1,662,055                      | 17,938,837           |
| Capital Assets                    | 6,774,770    | 1,791,891                      | 8,566,661            |
| Grants – Game and Fish            | 8,923,343    | 1,166,633                      | 10,089,976           |
| Shooting Sports Grant Program     | 250,000      | 0                              | 250,000              |
| Land Habitat and Deer Depredation | 17,995,597   | 8,962,358                      | 26,957,955           |
| Noxious Weed Control              | 725,000      | 0                              | 725,000              |
| Missouri River Enforcement        | 296,999      | 22,270                         | 319,269              |
| Grants-Gift-Donation              | 670,133      | 17,912                         | 688,045              |
| Nongame Wildlife Conservation     | 100,000      | 0                              | 100,000              |
| Aquatic Nuisance Species          | 1,509,009    | 1,459,604                      | 2,968,613            |
| Lonetree Reservoir                | 1,818,409    | 380,005                        | 2,198,414            |
| Wildlife Services                 | 500,000      | 0                              | 500,000              |
| Total Special Funds               | \$89,581,634 | \$21,172,967                   | \$110,754,601        |
| Full-time Equivalent Positions    | 164.00       | 8.00                           | 172.00               |