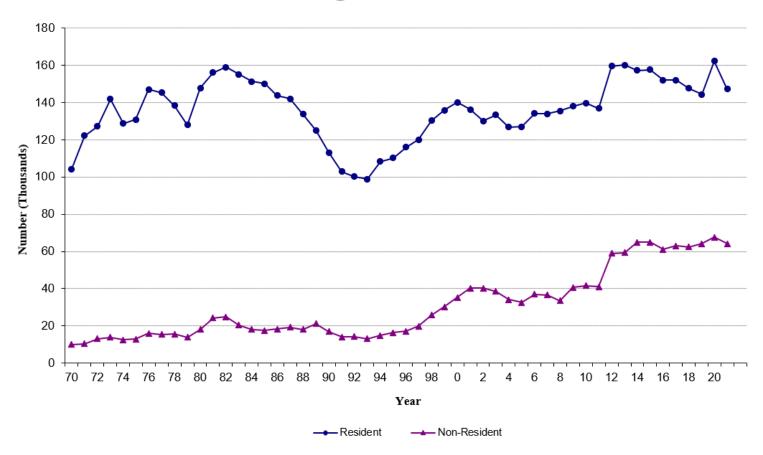

| 7,636        | ONLY                           |
| Other                               | 3,256       | 3,256         | 0            | WALKING ACCESS ONLY            |
| Private Forest Conservation Program | 4,353       | 3,305         | 1,048        | <b>18 19 1</b>                 |
| Working Lands Program               | 459,397     | 458,572       | 825          | AND                            |
| WRP Incentive Program               | 36,639      | 33,596        | 3,043        |                                |
| Totals                              | 796,908     | 761,067       | 35,841       |                                |

### **Annual PLOTS Acres**

#### Available for Fall Hunting Seasons



## North Dakota General Game License Sales



## North Dakota Fishing License Sales



We, Svold Hall are in opposition of the closing of trails in Pembina County Deb Thompson Cavalier ND 701-520-7852





#### Game and Fish Department - Budget No. 720 Senate Bill No. 2017 Base Level Funding Changes

| base Level 1 unumg onlinges                                                                     | Executive Budget Recommendation |                 |                | Senate Version                          |                  |                 |                |              |
|-------------------------------------------------------------------------------------------------|---------------------------------|-----------------|----------------|-----------------------------------------|------------------|-----------------|----------------|--------------|
|