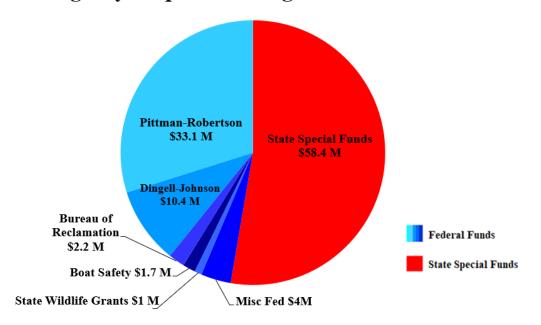

|                                   | Base Level   | Adjustments or<br>Enhancements | <u>Appropriation</u> |
|-----------------------------------|--------------|--------------------------------|----------------------|
| Salaries and Wages                | \$33,741,592 | \$5,710,239                    | \$39,451,831         |
| Operating Expenses                | 16,276,782   | 1,662,055                      | 17,938,837           |
| Capital Assets                    | 6,774,770    | 1,791,891                      | 8,566,661            |
| Grants – Game and Fish            | 8,923,343    | 1,166,633                      | 10,089,976           |
| Shooting Sports Grant Program     | 250,000      | 0                              | 250,000              |
| Land Habitat and Deer Depredation | 17,995,597   | 8,962,358                      | 26,957,955           |
| Noxious Weed Control              | 725,000      | 0                              | 725,000              |
| Missouri River Enforcement        | 296,999      | 22,270                         | 319,269              |
| Grants-Gift-Donation              | 670,133      | 17,912                         | 688,045              |
| Nongame Wildlife Conservation     | 100,000      | 0                              | 100,000              |
| Aquatic Nuisance Species          | 1,509,009    | 1,459,604                      | 2,968,613            |
| Lonetree Reservoir                | 1,818,409    | 380,005                        | 2,198,414            |
| Wildlife Services                 | 500,000      | 0                              | 500,000              |
| Total Special Funds               | \$89,581,634 | \$21,172,967                   | \$110,754,601        |
| Full-time Equivalent Positions    | 164.00       | 8.00                           | 172.00               |