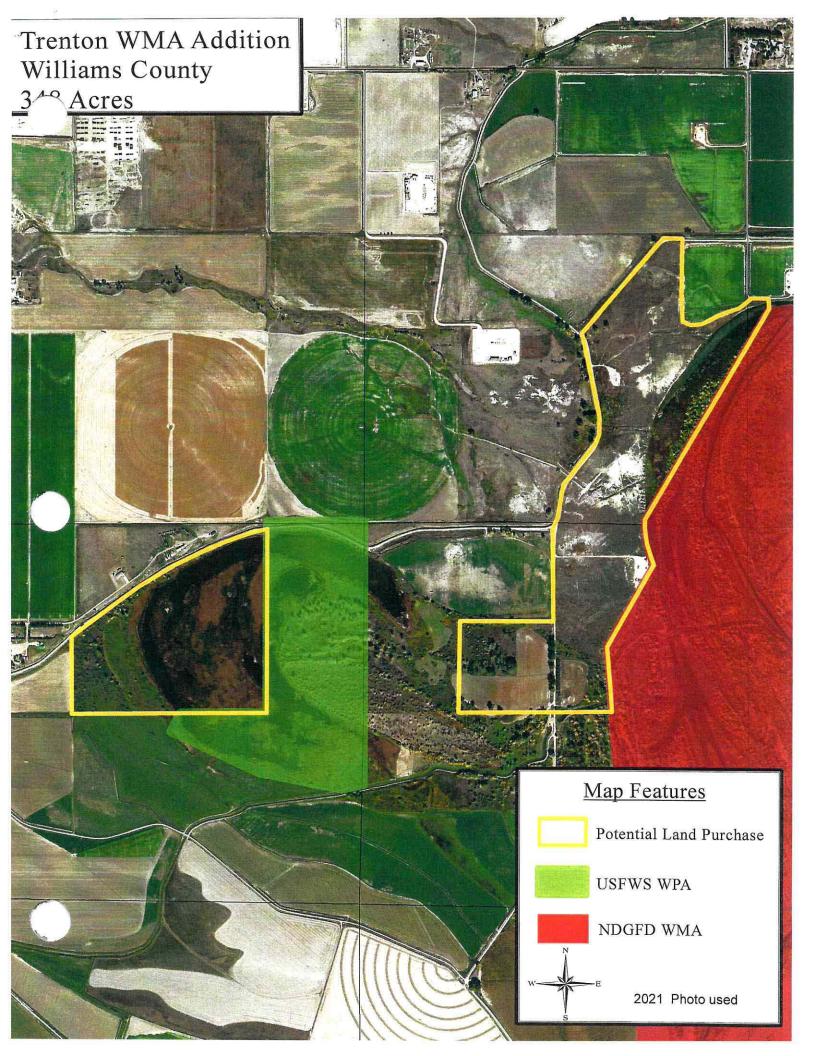

h County 152 acres Property is entirely wetlands.
- 3) Dunn County 950 acres Mostly Pastureland near Killdeer WMA.
- 4) Hettinger County 80 acres Land is currently in CRP.
- 5) Lamoure County 160 acres Primarily wetlands.
- 6) McLean County 30 acres Addition to the Coal Lake WMA for improved access.
- 7) McLean County 160 acres Mostly pastureland with native woodlands.
- 8) Pembina County 360 Dunklee WMA addition. Enrolled in NRCS Emergency Watershed Protection, so no agricultural practices are allowed.
- Walsh County 140 acre Located along Red River and enrolled in NRCS Wetland Reserve Program, so no agricultural practices are allowed.
- 10) Williams County 348 acres Trenton WMA Addition (floodplain and access to WMA).

A map for each potential acquisition is included.





















23.0271.01002 Title.

Fiscal No. 2

Prepared by the Legislative Council staff for the Senate Appropriations - Education and Environment Division Committee February 16, 2023

## PROPOSED AMENDMENTS TO SENATE BILL NO. 2017

Page 1, line 2, after "department" insert "; to provide a contingent appropriation; to provide for a transfer; and to provide an exemption"

Page 1, remove lines 10 through 24

Page 2, replace lines 1 and 2 with:

| H                                 |              | Adjustments or      |                      |
|-----------------------------------|--------------|---------------------|----------------------|
|                                   | Base Level   | <b>Enhancements</b> | <b>Appropriation</b> |
| Salaries and wages                | \$33,741,592 | \$4,686,592