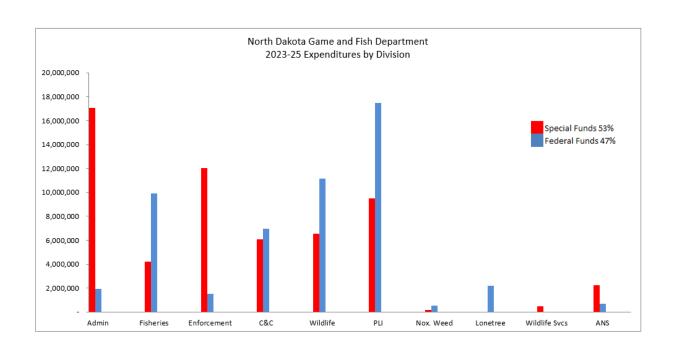

|                                   | Base Level   | Adjustments or<br>Enhancements | <u>Appropriation</u> |
|-----------------------------------|--------------|--------------------------------|----------------------|
| Salaries and Wages                | \$33,741,592 | \$5,710,239                    | \$39,451,831         |
| Operating Expenses                | 16,276,782   | 1,662,055                      | 17,938,837           |
| Capital Assets                    | 6,774,770    | 1,791,891                      | 8,566,661            |
| Grants – Game and Fish            | 8,923,343    | 1,166,633                      | 10,089,976           |
| Shooting Sports Grant Program     | 250,000      | 0                              | 250,000              |
| Land Habitat and Deer Depredation | 17,995,597   | 8,962,358                      | 26,957,955           |
| Noxious Weed Control              | 725,000      | 0                              | 725,000              |
| Missouri River Enforcement        | 296,999      | 22,270                         | 319,269              |
| Grants-Gift-Donation              | 670,133      | 17,912                         | 688,045              |
| Nongame Wildlife Conservation     | 100,000      | 0                              | 100,000              |
| Aquatic Nuisance Species          | 1,509,009    | 1,459,604                      | 2,968,613            |
| Lonetree Reservoir                | 1,818,409    | 380,005                        | 2,198,414            |
| Wildlife Services                 | 500,000      | 0                              | 500,000              |
| Total Special Funds               | \$89,581,634 | \$21,172,967                   | \$110,754,601        |
| Full-time Equivalent Positions    | 164.00       | 8.00                           | 172.00               |