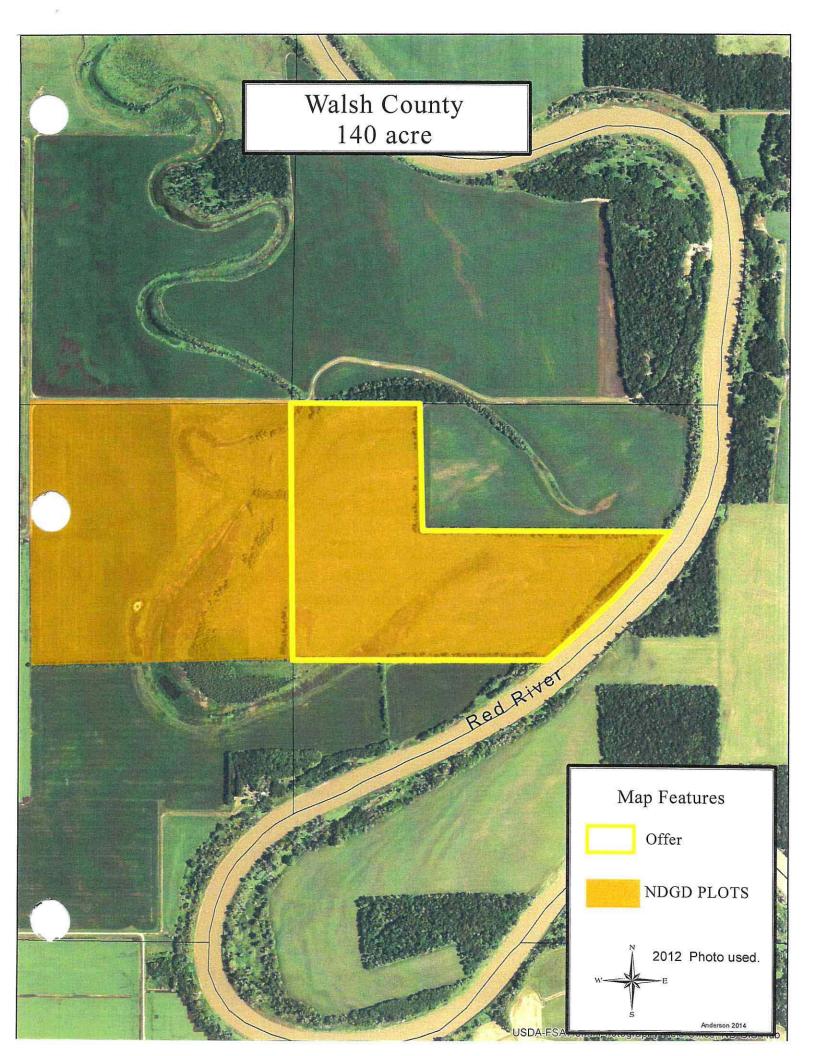

igh County 152 acres Property is entirely wetlands.
- 3) Dunn County 950 acres Mostly Pastureland near Killdeer WMA.
- 4) Hettinger County 80 acres Land is currently in CRP.
- 5) Lamoure County 160 acres Primarily wetlands.
- 6) McLean County 30 acres Addition to the Coal Lake WMA for improved access.
- 7) McLean County 160 acres Mostly pastureland with native woodlands.
- 8) Pembina County 360 Dunklee WMA addition. Enrolled in NRCS Emergency Watershed Protection, so no agricultural practices are allowed.
- Walsh County 140 acre Located along Red River and enrolled in NRCS Wetland Reserve Program, so no agricultural practices are allowed.
- 10) Williams County 348 acres Trenton WMA Addition (floodplain and access to WMA).

A map for each potential acquisition is included.





















23.0271.01002 Title.

Fiscal No. 2

Prepared by the Legislative Council staff for the Senate Appropriations - Education and Environment Division Committee February 16, 2023

## PROPOSED AMENDMENTS TO SENATE BILL NO. 2017

Page 1, line 2, after "department" insert "; to provide a contingent appropriation; to provide for a transfer; and to provide an exemption"

Page 1, remove lines 10 through 24

Page 2, replace lines 1 and 2 with:

| H                                 |              | Adjustments or      |                      |
|-----------------------------------|--------------|---------------------|----------------------|
|                                   | Base Level   | <b>Enhancements</b> | <b>Appropriation</b> |
| Salaries and wages                | \$33,741,592 | \$4,686,592