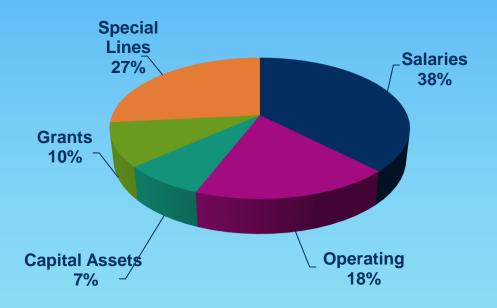

.C. 20.1-02-17

Hunting and fishing license fees and application fees may only be used for departmental programs and administration.

Noncompliance will result in a diversion of all USFWS federal funds.

### **USFWS** Federal Funds

#### USFWS PR & DJ funds equate to 82% of our federal funds in 23-25:

These funds are apportioned to States from USFWS by law and are not dependent on Congress approval. These funds have a 2-year window to be obligated by the department; otherwise, we will lose the funds and they will revert back to the USFWS to be allocated to other states.

USFWS federal funds require a 25% match. In some cases, the 25% match comes from local partners such as park boards, wildlife clubs, etc.



### 2023 - 2025 APPROPRIATION

#### **Legislative Base Budget \$89.6 Million**



#### **Agency Requested Budget \$110.8 Million**







## 2023 - 2025 BUDGET CHANGES

| Senate Changes from Legislative Base Budget                         | Request             | Federal         | Special       |
|---------------------------------------------------------------------|---------------------|-----------------|---------------|
| Fisheries - 1 Biologist New FTE                                     | \$241,998           | \$181,497       | \$60,501      |
|                                                                     |                     |                 |               |
| Aquatic Nuisance Species increase – WRDA Funding                    | \$1,406,839         | \$703,419       | \$703,420     |
| includes 1 Biologist New FTE                                        |