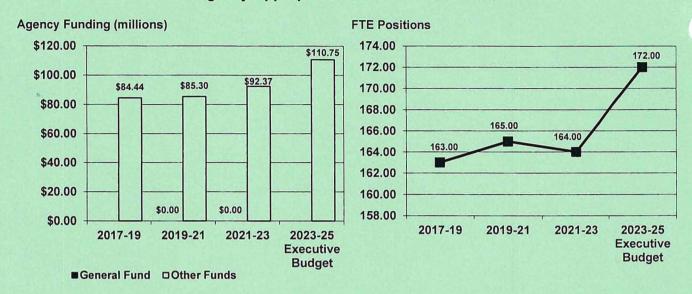

## Department 720 - Game and Fish Department Senate Bill No. 2017

**Executive Budget Comparison to Base Level** 

|                          | General Fund | Other Funds   | Total         |
|--------------------------|--------------|---------------|---------------|
| 2023-25 Executive Budget | \$0          | \$110,754,601 | \$110,754,601 |
| 2023-25 Base Level       | 0            | 89,581,634    | 89,581,634    |
| Increase (Decrease)      | \$0          | \$21,172,967  | \$21,172,967  |

### **Agency Appropriations and FTE Positions**

**Ongoing Other Funds Appropriations** 

| - ,                                                             | 2015-17      | 2017-19      | 2019-21      | 2021-23      | 2023-25<br>Executive<br>Budget |
|-----------------------------------------------------------------|--------------|--------------|--------------|--------------|--------------------------------|
| Ongoing other funds appropriations                              | \$77,231,739 | \$83,227,498 | \$85,303,632 | \$89,581,634 | \$107,275,946                  |
| Increase (decrease) from previous biennium                      | N/A          | \$5,995,759  | \$2,076,134  | \$4,278,002  | \$17,694,312                   |
| Percentage increase (decrease) from previous biennium           | N/A          | 7.8%         | 2.5%         | 5.0%         | 19.8%                          |
| Cumulative percentage increase (decrease) from 2015-17 biennium | N/A          | 7.8%         | 10.5%        | 16.0%        | 38.9%                          |