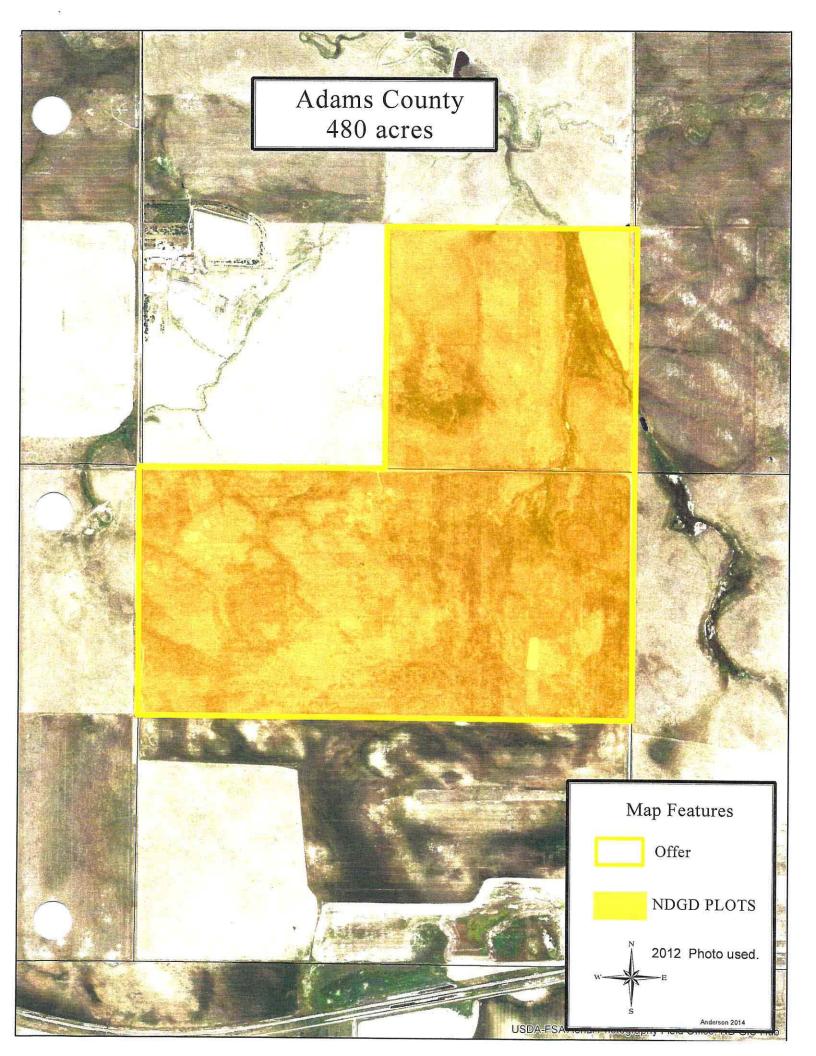

CRP.
- 2) Burleigh County 152 acres Property is entirely wetlands.
- 3) Dunn County 950 acres Mostly Pastureland near Killdeer WMA.
- 4) Hettinger County 80 acres Land is currently in CRP.
- 5) Lamoure County 160 acres Primarily wetlands.
- 6) McLean County 30 acres Addition to the Coal Lake WMA for improved access.
- 7) McLean County 160 acres Mostly pastureland with native woodlands.
- 8) Pembina County 360 Dunklee WMA addition. Enrolled in NRCS Emergency Watershed Protection, so no agricultural practices are allowed.
- Walsh County 140 acre Located along Red River and enrolled in NRCS Wetland Reserve Program, so no agricultural practices are allowed.
- 10) Williams County 348 acres Trenton WMA Addition (floodplain and access to WMA).

A map for each potential acquisition is included.





















23.0271.01002 Title.

Fiscal No. 2

Prepared by the Legislative Council staff for the Senate Appropriations - Education and Environment Division Committee February 16, 2023

## PROPOSED AMENDMENTS TO SENATE BILL NO. 2017

Page 1, line 2, after "department" insert "; to provide a contingent appropriation; to provide for a transfer; and to provide an exemption"

Page 1, remove lines 10 through 24

Page 2, replace lines 1 and 2 with:

| H                                 |              | Adjustments or      |                      |
|-----------------------------------|--------------|---------------------|----------------------|
|                                   | Base Level   | <b>Enhancements</b> | <b>Appropriation</b> |
| Salaries and wages                | \$33,741,592