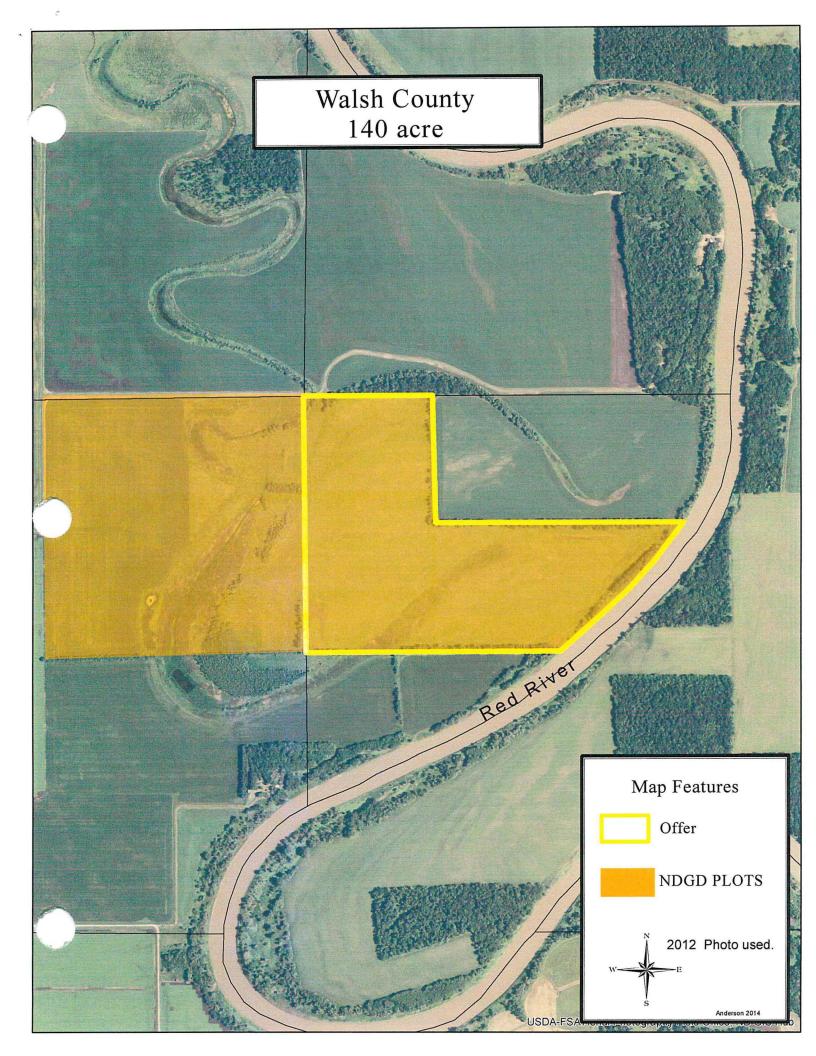

County 152 acres Property is entirely wetlands.
- 3) Dunn County 950 acres Mostly Pastureland near Killdeer WMA.
- 4) Hettinger County 80 acres Land is currently in CRP.
- 5) Lamoure County 160 acres Primarily wetlands.
- 6) McLean County 30 acres Addition to the Coal Lake WMA for improved access.
- 7) McLean County 160 acres Mostly pastureland with native woodlands.
- 8) Pembina County 360 Dunklee WMA addition. Enrolled in NRCS Emergency Watershed Protection, so no agricultural practices are allowed.
- 9) Walsh County 140 acre Located along Red River and enrolled in NRCS Wetland Reserve Program, so no agricultural practices are allowed.
- 10) Williams County 348 acres Trenton WMA Addition (floodplain and access to WMA).

A map for each potential acquisition is included.





















## #27273

### Game and Fish Department - Budget No. 720 Senate Bill No. 2017 Base Level Funding Changes

| 3                                                         | F 4              | Senate Version  |                |               | House Version    |                 |                | House Changes to Senate Version |                  |                 |                    |                                         |
|-----------------------------------------------------------|------------------|-----------------|----------------|---------------|------------------|-----------------|----------------|---------------------------------|------------------|-----------------|--------------------|-----------------------------------------|
|