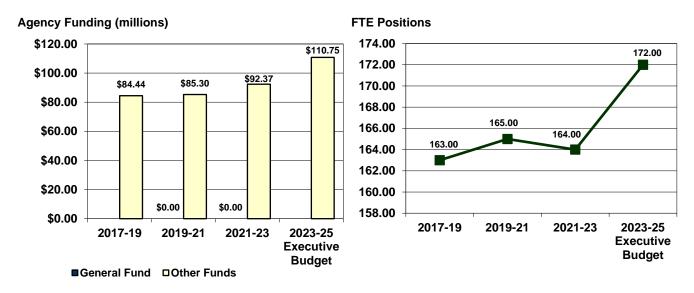

## Department 720 - Game and Fish Department Senate Bill No. 2017

**Executive Budget Comparison to Base Level** 

|                          | General Fund | Other Funds   | Total         |
|--------------------------|--------------|---------------|---------------|
| 2023-25 Executive Budget | \$0          | \$110,754,601 | \$110,754,601 |
| 2023-25 Base Level       | 0            | 89,581,634    | 89,581,634    |
| Increase (Decrease)      | \$0          | \$21,172,967  | \$21,172,967  |

### **Agency Appropriations and FTE Positions**

**Ongoing Other Funds Appropriations** 

| - ,                                                             | 2015-17      | 2017-19      | 2019-21      | 2021-23      | 2023-25<br>Executive<br>Budget |
|-----------------------------------------------------------------|--------------|--------------|--------------|--------------|--------------------------------|
| Ongoing other funds appropriations                              | \$77,231,739 | \$83,227,498 | \$85,303,632 | \$89,581,634 | \$107,275,946                  |
| Increase (decrease) from previous biennium                      | N/A          | \$5,995,759  | \$2,076,134  | \$4,278,002  | \$17,694,312                   |
| Percentage increase (decrease) from previous biennium           | N/A          | 7.8%         | 2.5%         | 5.0%         | 19.8%                          |
| Cumulative percentage increase (decrease) from 2015-17 biennium | N/A          | 7.8%         | 10.5%        | 16.0%        | 38.9%                          |

### Game and Fish Department - Budget No. 720 Senate Bill No. 2017 Base Level Funding Changes

| base Level I unumg onlanges                                                                                        | Executive Budget Recommendation |                 |                               |                |
|--------------------------------------------------------------------------------------------------------------------|---------------------------------|-----------------|-------------------------------|----------------|
|                                                                                                                    | FTE<br>Positions                | General<br>Fund | Other<br>Funds                | Total          |
| 2023-25 Biennium Base Level                                                                                        | 164.00                          | \$0             | \$89,581,634                  | \$89,581,634   |
| 2023-25 Ongoing Funding Changes                                                                                    |                                 |                 |                               |                |
| Cost to continue salaries                                                                                          |                                 |                 | \$295,116                     | \$295,116      |
| Salary increase                                                                                                    |                                 |                 | 2,588,174                     | 2,588,174      |
| Health insurance increase                                                                                          |                                 |                 | 888,946                       | 888,946        |
| Adds 1 FTE fisheries biologist II position                                                                         | 1.00                            |                 | 238,748                       | 238,748        |
| Adds 1 FTE account budget spcialist III position                                                                   | 1.00                            |                 | 230,938                       | 230,938        |
| Adds 2 FTE enforcement warden investigator positions                                                               | 2.00                            |                 | 613,556                       | 613,556        |
| Adds 3 FTE positions for additional emphasis on wildlife habitat and access on private lands                       | 3.00                            |                 | 4,657,974                     | 4,657,974      |
| Adds 1 FTE position for aquatic nuisance species increase                                                          | 1.00                            |                 | 1,198,589                     | 1,198,589      |
| Adds funding in various line items                                                                                 |                                 |                 | 2,966,393                     | 2,966,393      |
| ITD shared software and service rate changes                                                                       |                                 |                 | 80,908                        | 80,908         |
| Adds funding for motor pool cost increase                                                                          |                                 |                 | 1,157,192                     | 1,157,192      |
| Adds funding for midterm conservation agreements                                                                   |                                 |                 | 2,777,778                     | 2,777,778      |
| Total ongoing funding changes                                                                                      | 8.00                            | \$0             | \$17,694,312                  | \$17,694,312   |
| One-time funding items                                                                                             |                                 |                 |                               |                |
| Adds one-time funding for food, clothing, and information technology equipment for fisheries biologist II position |                                 |                 | \$3,250                       | \$3,250        |
| Adds one-time funding for equipment for account budget specialist III position                                     |                                 |                 | 7,575                         | 7,575          |
| Adds one-time funding for uniform and equipment for warden investigator positions                                  |                                 |                 | 93,980                        | 93,980         |
| Adds one-time funding for aquatic nuisance species laboratory and storage facility                                 |                                 |                 | 850,000                       | 850,000        |
| Adds one-time funding for in-car video system and body cameras                                                     |                                 |                 | 550,000                       | 550,000        |
| Adds one-time funding for fisheries pond liners                                                                    |                                 |                 | 1,000,000                     | 1,000,000      |
| Adds one-tme funding for Devils Lake bunkhouse improvements                                                        |                                 |                 | 350,000                       | 350,000        |
| Adds one-time funding for fisheries dam repairs                                                                    |                                 |                 | 380,000                       | 380,000        |
| Adds one-time funding for additional emphasis on wildlife habitat and access on private lands                      |                                 |                 | 35,600                        | 35,600         |
| Adds one-time funding for aquatic nuisnace species increase                                                        |                                 |                 | 208,250                       | 208,250        |
| Total one-time funding changes                                                                                     | 0.00                            | \$0             | \$3,478,655                   | \$3,478,655    |
| Total Changes to Base Level Funding                                                                                | 8.00                            | \$0             | \$21,172,967                  | \$21,172,967   |
| 2023-25 Total Funding Federal funds included in other funds                                                        | 172.00                          | \$0             | \$110,754,601<br>\$52,386,176 | \$110,754,601  |
| Total ongoing changes as a percentage of base level<br>Total changes as a percentage of base level                 | 4.9%<br>4.9%                    |                 | 19.8%<br>23.6%                | 19.8%<br>23.6% |

|                                   | Base Level   | Adjustments or<br>Enhancements | <u>Appropriation</u> |
|-----------------------------------|--------------|--------------------------------|----------------------|
| Salaries and Wages                | \$33,741,592 | \$5,710,239                    | \$39,451,831         |
| Operating Expenses                | 16,276,782   | 1,662,055                      | 17,938,837           |
| Capital Assets                    | 6,774,770    | 1,791,891                      | 8,566,661            |
| Grants – Game and Fish            | 8,923,343    | 1,166,633                      | 10,089,976           |
| Shooting Sports Grant Program     | 250,000      | 0                              | 250,000              |
| Land Habitat and Deer Depredation | 17,995,597   | 8,962,358                      | 26,957,955           |
| Noxious Weed Control              | 725,000      | 0                              | 725,000              |
| Missouri River Enforcement        | 296,999      | 22,270                         | 319,269              |
| Grants-Gift-Donation              | 670,133      | 17,912                         | 688,045              |
| Nongame Wildlife Conservation     | 100,000      | 0                              | 100,000              |
| Aquatic Nuisance Species          | 1,509,009    | 1,459,604                      | 2,968,613            |
| Lonetree Reservoir                | 1,818,409    | 380,005                        | 2,198,414            |
| Wildlife Services                 | 500,000      | 0                              | 500,000              |
| Total Special Funds               | \$89,581,634 | \$21,172,967                   | \$110,754,601        |
| Full-time Equivalent Positions    | 164.00       | 8.00                           | 172.00               |