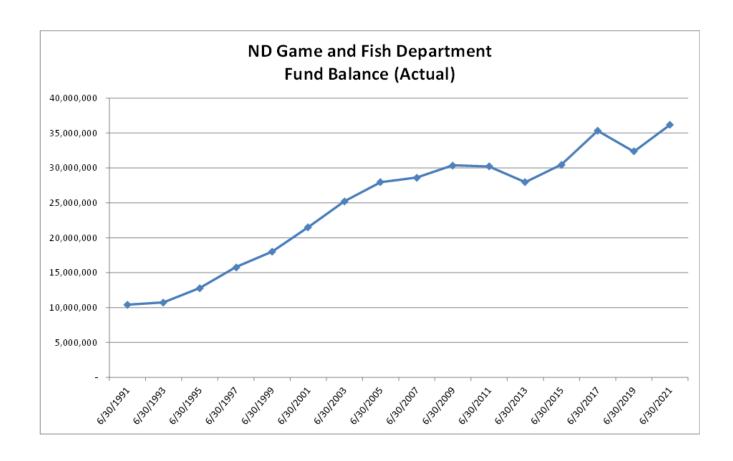

### **Discussion Topics:**

- North Dakota Game and Fish Department
- Revenue sources
- Fund balances
- Organizational chart & divisions
- Budget change requests
- Divisional budgets
- Funded programs

2:02 PM Kim Kary, Administrative Services Division Chief of the North Dakota Game and Fish Department, presented overview of the budget. Testimony #16761, #16829 and #16885