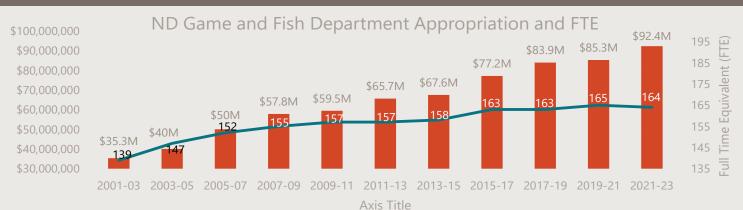

### **Agency Appropriations and FTE Positions**

**Ongoing Other Funds Appropriations** 

| - ,                                                             | 2015-17      | 2017-19      | 2019-21      | 2021-23      | 2023-25<br>Executive<br>Budget |
|-----------------------------------------------------------------|--------------|--------------|--------------|--------------|--------------------------------|
| Ongoing other funds appropriations                              | \$77,231,739 | \$83,227,498 | \$85,303,632 | \$89,581,634 | \$107,275,946                  |
| Increase (decrease) from previous biennium                      | N/A          | \$5,995,759  | \$2,076,134  | \$4,278,002  | \$17,694,312                   |
| Percentage increase (decrease) from previous biennium           | N/A          | 7.8%         | 2.5%         | 5.0%         | 19.8%                          |
| Cumulative percentage increase (decrease) from 2015-17 biennium | N/A          | 7.8%         | 10.5%        | 16.0%        | 38.9%                          |