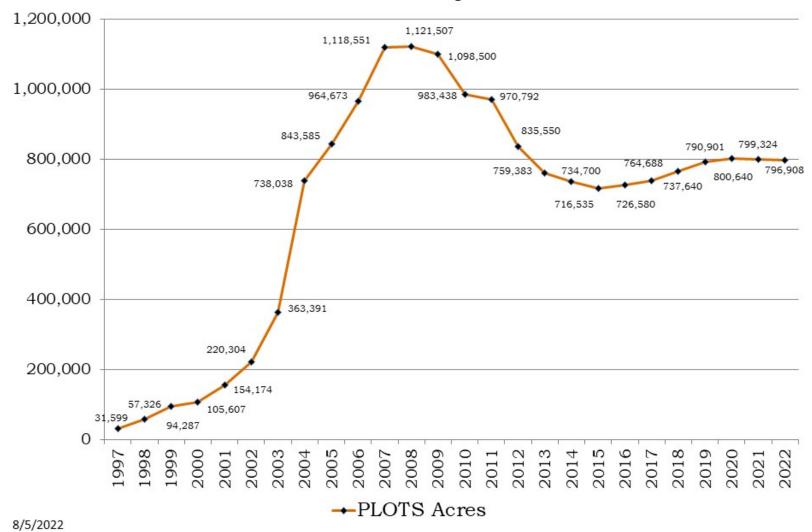

|
| Habitat Plots                       | 81,833      | 74,197        | 7,636        | ONLY                           |
| Other                               | 3,256       | 3,256         | 0            | WALKING ACCESS ONLY            |
| Private Forest Conservation Program | 4,353       | 3,305         | 1,048        |                                |
| Working Lands Program               | 459,397     | 458,572       | 825          | AND                            |
| WRP Incentive Program               | 36,639      | 33,596        | 3,043        |                                |
| Totals                              | 796,908     | 761,067       | 35,841       |                                |

### **Annual PLOTS Acres**

#### Available for Fall Hunting Seasons



## North Dakota General Game License Sales



# North Dakota Fishing License Sales





The following are responses to the request from the Divisions of the Appropriations Committee pertaining to the testimony presentation outline. The item number of the outline was used. All other information requested is included in the agency's written testimony.

1. Cite the North Dakota Century Code chapter(s) associated with the agency and list its major statutory responsibilities.

The North Dakota Game and Fish Department is largely directed under Title 20.1 and many of those responsibilities reside under 20.1-02-05, which lists the powers of the Director, e.g. Private Lands Open to Sportsmen program. The major statutory responsibilities can be summarized very easily, which is to manage and regul