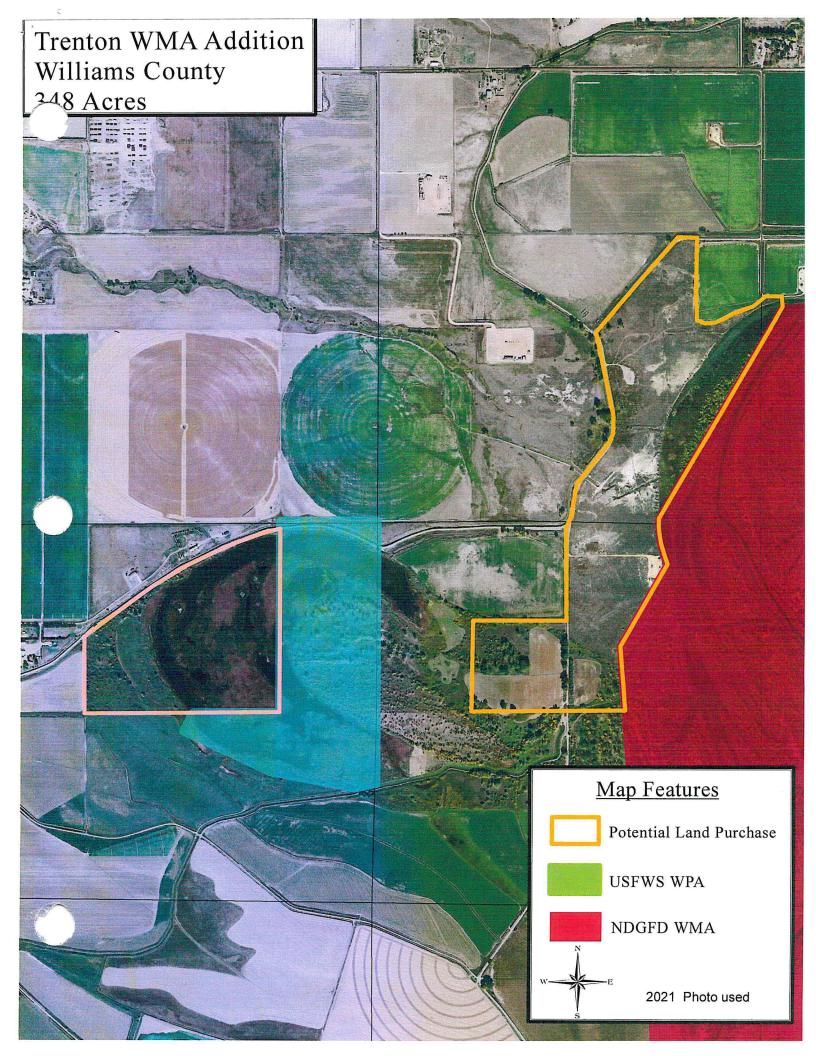

ounty 152 acres Property is entirely wetlands.
- 3) Dunn County 950 acres Mostly Pastureland near Killdeer WMA.
- 4) Hettinger County 80 acres Land is currently in CRP.
- 5) Lamoure County 160 acres Primarily wetlands.
- 6) McLean County 30 acres Addition to the Coal Lake WMA for improved access.
- 7) McLean County 160 acres Mostly pastureland with native woodlands.
- 8) Pembina County 360 Dunklee WMA addition. Enrolled in NRCS Emergency Watershed Protection, so no agricultural practices are allowed.
- 9) Walsh County 140 acre Located along Red River and enrolled in NRCS Wetland Reserve Program, so no agricultural practices are allowed.
- 10) Williams County 348 acres Trenton WMA Addition (floodplain and access to WMA).

A map for each potential acquisition is included.





















## #27273

### Game and Fish Department - Budget No. 720 Senate Bill No. 2017 Base Level Funding Changes

| 3                                                         | F 4              | Senate Version  |                |               | House Version    |                 |                | House Changes to Senate Version |                  |                 |                    |                                         |
|-----------------------------------------------------------|------------------|-----------------|----------------|---------------|------------------|-----------------|----------------|---------------------------------|------------------|-----------------|--------------------|-----------------------------------------|
|