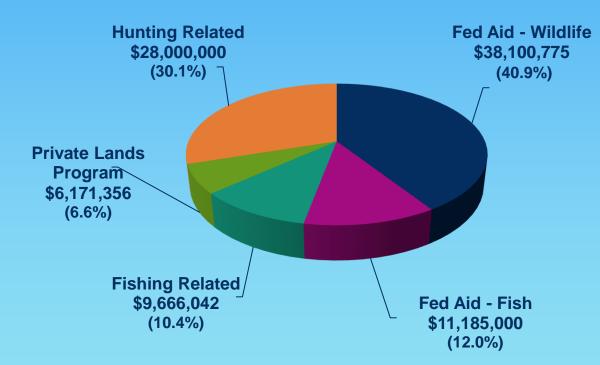

ll-time law enforcement officers
- Average area covered by a District Game Warden – 2,438 square miles
  - Field checks (through 12/13/22):
    - 2022 31,628 residents; 11,753 non-residents
    - 2021 38,439 residents; 12,671 non-residents
  - Citations (through 12/13/22):
    - 2022 2,370
    - **2021 2,711**

For comparison; South Dakota has 87 Conservation Officers



# **PARTNERSHIPS**



- Federal Partners
  - USFWS, USACE



Mule Deer, Elk, Turkey, Pheasants,Ducks

- Ag Partnerships
  - NDGLC, NDSA
- Legislative Branch







# Wildlife Crossings

# partnering with NDDOT



















# Tribal Engagement

Standing Rock
Sioux Tribe Elk
and
MHA Nation
Bighorn Sheep
MOU's







Shooting Range Opportunities

**Watford City** 

Medora – TRMF





### 2023 - 2025 REVENUE PROJECTION





<sup>\*</sup> Excludes Donation Account, Nongame Fund and Outdoor Heritage Funds





# USFWS FEDERAL FUNDS

# Federal Aid in Wildlife Restoration Act

Pittman-Robertson (PR)

21-23 Revenue Projection: \$25,700,000

**23-25** Revenue Projection: \$31,000000

Funds are from excise taxes on the sale of guns, ammo and archery equipment which is allocated to the states by a formula based 50% on the amount of land area of the state relative to the rest of the states, and 50% based on the number of hunting license holders in a state relative to other states. These funds are referred to as PR funds.



# USFWS FEDERAL FUNDS

# Federal Aid in Sport Fishing Act

Dingell Johnson (DJ)

21-23 Revenue Projection: \$9,000,000

23-25 Revenue Projection: \$9,500000

Funds are from excise taxes on fish