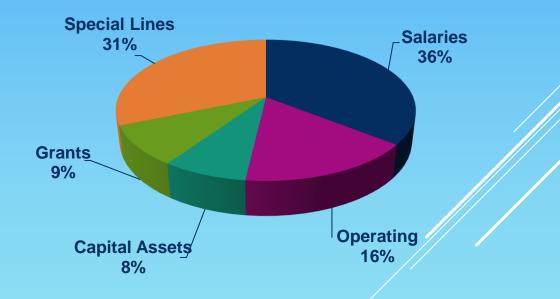

fees and application fees may only be used for departmental programs and administration.

Noncompliance will result in a diversion of all USFWS federal funds.

### **USFWS** Federal Funds

#### USFWS PR & DJ funds equate to 82% of our federal funds in 23-25:

These funds are apportioned to States from USFWS by law and are not dependent on Congress approval. These funds have a 2-year window to be obligated by the department; otherwise, we will lose the funds and they will revert back to the USFWS to be allocated to other states.

USFWS federal funds require a 25% match. In some cases, the 25% match comes from local partners such as park boards, wildlife clubs, etc.



### 2023 - 2025 APPROPRIATION

#### **Legislative Base Budget \$89.6 Million**



#### **Proposed Budget \$110.8 Million**







# 2023 - 2025 BUDGET CHANGES

|                                                                     | Request     | Federal     | Special     |
|---------------------------------------------------------------------|-------------|-------------|-------------|
| Aquatic Nuisance Species increase – WRDA Funding                    | \$1,406,839 | \$703,419   | \$703,420   |
| • includes 1 Biologist FTE                                          |             |             |             |
|                                                                     |             |             |             |
| Additional emphasis on Wildlife Habitat and Access on private lands | \$4,693,574 | \$3,460,104 | \$1,233,470 |
| • includes 3 Biologist FTEs                                         |