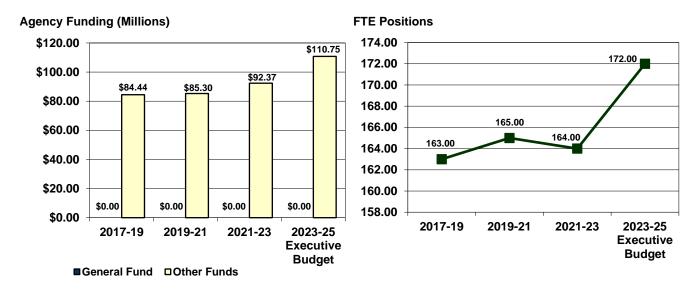

## Department 720 - Game and Fish Department Senate Bill No. 2017

**Executive Budget Comparison to Base Level** 

|                          | General Fund | Other Funds   | Total         |
|--------------------------|--------------|---------------|---------------|
| 2023-25 Executive Budget | \$0          | \$110,754,601 | \$110,754,601 |
| 2023-25 Base Level       | 0            | 89,581,634    | 89,581,634    |
| Increase (Decrease)      | \$0          | \$21,172,967  | \$21,172,967  |

### **Agency Appropriations and FTE Positions**

**Ongoing Other Funds Appropriations** 

| - ,                                                             | 2015-17      | 2017-19      | 2019-21      | 2021-23      | 2023-25<br>Executive<br>Budget |
|-----------------------------------------------------------------|--------------|--------------|--------------|--------------|--------------------------------|
| Ongoing other funds appropriations                              | \$77,231,739 | \$83,227,498 | \$85,303,632 | \$89,581,634 | \$107,275,946                  |
| Increase (decrease) from previous biennium                      | N/A          | \$5,995,759  | \$2,076,134  | \$4,278,002  | \$17,694,312                   |
| Percentage increase (decrease) from previous biennium           | N/A          | 7.8%         | 2.5%         | 5.0%         | 19.8%                          |
| Cumulative percentage increase (decrease) from 2015-17 biennium | N/A          | 7.8%         | 10.5%        | 16.0%        | 38.9%                          |

### Game and Fish Department - Budget No. 720 Senate Bill No. 2017 Base Level Funding Changes

| base Level I unumg onlanges                                                                                        | Executive Budget Recommendation |                 |                               |                |
|--------------------------------------------------------------------------------------------------------------------|---------------------------------|-----------------|-------------------------------|----------------|
|                                                                                                                    | FTE<br>Positions                | General<br>Fund | Other<br>Funds                | Total          |
| 2023-25 Biennium Base Level                                                                                        | 164.00                          | \$0             | \$89,581,634                  | \$89,581,634   |
| 2023-25 Ongoing Funding Changes                                                                                    |                                 |                 |                               |                |
| Cost to continue salaries                                                                                          |                                 |                 | \$295,116                     | \$295,116      |
| Salary increase                                                                                                    |                                 |                 | 2,588,174                     | 2,588,174      |
| Health insurance increase                                                                                          |                                 |                 | 888,946                       | 888,946        |
| Adds 1 FTE fisheries biologist II position                                                                         | 1.00                            |                 | 238,748                       | 238,748        |
| Adds 1 FTE account budget spcialist III position                                                                   | 1.00                            |                 | 230,938                       | 230,938        |
| Adds 2 FTE enforcement warden investigator positions                                                               | 2.00                            |                 | 613,556                       | 613,556        |
| Adds 3 FTE positions for additional emphasis on wildlife habitat and access on private lands                       | 3.00                            |                 | 4,657,974                     | 4,657,974      |
| Adds 1 FTE position for aquatic nuisance species increase                                                          | 1.00                            |                 | 1,198,589                     | 1,198,589      |
| Adds funding in various line items                                                                                 |                                 |                 | 2,966,393                     | 2,966,393      |
| ITD shared software and service rate changes                                                                       |                                 |                 | 80,908                        | 80,908         |
| Adds funding for motor pool cost increase                                                                          |                                 |                 | 1,157,192                     | 1,157,192      |
| Adds funding for midterm conservation agreements                                                                   |                                 |                 | 2,777,778                     | 2,777,778      |
| Total ongoing funding changes                                                                                      | 8.00                            | \$0             | \$17,694,312                  | \$17,694,312   |
| One-time funding items                                                                                             |                                 |                 |                               |                |
| Adds one-time funding for food, clothing, and information technology equipment for fisheries biologist II position |                                 |                 | \$3,250                       | \$3,250        |
| Adds one-time funding for equipment for account budget specialist III position                                     |                                 |                 | 7,575                         | 7,575          |
| Adds one-time funding for uniform and equipment for warden investigator positions                                  |                                 |                 | 93,980                        | 93,980         |
| Adds one-time funding for aquatic nuisance species laboratory and storage facility                                 |                                 |                 | 850,000                       | 850,000        |
| Adds one-time funding for in-car video system and body cameras                                                     |                                 |                 | 550,000                       | 550,000        |
| Adds one-time funding for fisheries pond liners                                                                    |                                 |                 | 1,000,000                     | 1,000,000      |
| Adds one-tme funding for Devils Lake bunkhouse improvements                                                        |                                 |                 | 350,000                       | 350,000        |
| Adds one-time funding for fisheries dam repairs                                                                    |                                 |                 | 380,000                       | 380,000        |
| Adds one-time funding for additional emphasis on wildlife habitat and access on private lands                      |                                 |                 | 35,600                        | 35,600         |
| Adds one-time funding for aquatic nuisnace species increase                                                        |                                 |                 | 208,250                       | 208,250        |
| Total one-time funding changes                                                                                     | 0.00                            | \$0             | \$3,478,655                   | \$3,478,655    |
| Total Changes to Base Level Funding                                                                                | 8.00                            | \$0             | \$21,172,967                  | \$21,172,967   |
| 2023-25 Total Funding Federal funds included in other funds                                                        | 172.00                          | \$0             | \$110,754,601<br>\$52,386,176 | \$110,754,601  |
| Total ongoing changes as a percentage of base level<br>Total changes as a percentage of base level                 | 4.9%<br>4.9%                    |                 | 19.8%<br>23.6%                | 19.8%<br>23.6% |

|                                   | Base Level   | Adjustments or<br>Enhancements | <u>Appropriation</u> |
|-----------------------------------|--------------|--------------------------------|----------------------|
| Salaries and Wages                | \$33,741,592 | \$5,710,239                    | \$39,451,831         |
| Operating Expenses                | 16,276,782   | 1,662,055                      | 17,938,837           |
| Capital Assets                    | 6,774,770    | 1,791,891                      | 8,566,661            |
| Grants – Game and Fish            | 8,923,343    | 1,166,633                      | 10,089,976           |
| Shooting Sports Grant Program     | 250,000      | 0                              | 250,000              |
| Land Habitat and Deer Depredation | 17,995,597   | 8,962,358                      | 26,957,955           |
| Noxious Weed Control              | 725,000      | 0                              | 725,000              |
| Missouri River Enforcement        | 296,999      | 22,270                         | 319,269              |
| Grants-Gift-Donation              | 670,133      | 17,912                         | 688,045              |
| Nongame Wildlife Conservation     | 100,000      | 0                              | 100,000              |
| Aquatic Nuisance Species          | 1,509,009    | 1,459,604                      | 2,968,613            |
| Lonetree Reservoir                | 1,818,409    | 380,005                        | 2,198,414            |
| Wildlife Services                 | 500,000      | 0                              | 500,000              |
| Total Special Funds               | \$89,581,634 | \$21,172,967                   | \$110,754,601        |
| Full-time Equivalent Positions    | 164.00       | 8.00                           | 172.00               |