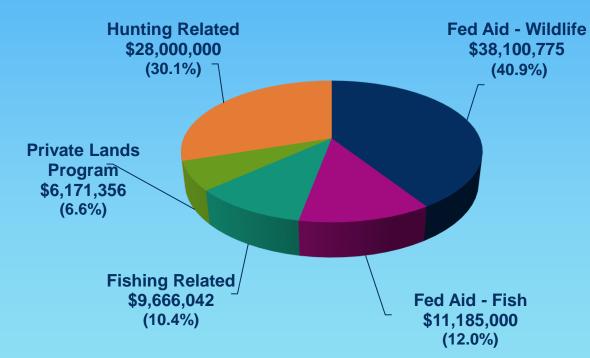

full-time law enforcement officers
- Average area covered by a District Game Warden – 2,438 square miles
  - Field checks (through 12/13/22):
    - 2022 31,628 residents; 11,753 non-residents
    - 2021 38,439 residents; 12,671 non-residents
  - Citations (through 12/13/22):
    - 2022 2,370
    - **2021 2,711**

For comparison; South Dakota has 87 Conservation Officers



# **PARTNERSHIPS**



- Federal Partners
  - USFWS, USACE



Mule Deer, Elk, Turkey, Pheasants,Ducks

- Ag Partnerships
  - NDGLC, NDSA
- Legislative Branch







# Wildlife Crossings

partnering with NDDOT



















# Tribal Engagement

Standing Rock
Sioux Tribe Elk
and
MHA Nation
Bighorn Sheep
MOU's







Shooting Range Opportunities

**Watford City** 

Medora – TRMF





### 2023 - 2025 REVENUE PROJECTION





<sup>\*</sup> Excludes Donation Account, Nongame Fund and Outdoor Heritage Funds





# USFWS FEDERAL FUNDS

### Federal Aid in Wildlife Restoration Act

Pittman-Robertson (PR)

21-23 Revenue Projection: \$25,700,000

**23-25** Revenue Projection: \$31,000000

Funds are from excise taxes on the sale of guns, ammo and archery equipment which is allocated to the states by a formula based 50% on the amount of land area of the state relative to the rest of the states, and 50% based on the number of hunting license holders in a state relative to other states. These funds are referred to as PR funds.



# USFWS FEDERAL FUNDS

# Federal Aid in Sport Fishing Act

Dingell Johnson (DJ)

21-23 Revenue Projection: \$9,000,000

23-25 Revenue Projection: \$9,500000

Funds are from excise taxes on fi