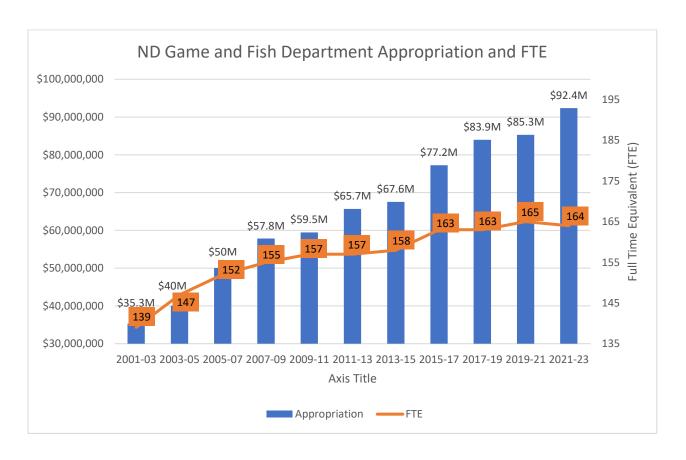

### **Agency Appropriations and FTE Positions**

**Ongoing Other Funds Appropriations** 

| - ,                                                             | 2015-17      | 2017-19      | 2019-21      | 2021-23      | 2023-25<br>Executive<br>Budget |
|-----------------------------------------------------------------|--------------|--------------|--------------|--------------|--------------------------------|
| Ongoing other funds appropriations                              | \$77,231,739 | \$83,227,498 | \$85,303,632 | \$89,581,634 | \$107,275,946                  |
| Increase (decrease) from previous biennium                      | N/A          | \$5,995,759  | \$2,076,134  | \$4,278,002  | \$17,694,312                   |
| Percentage increase (decrease) from previous biennium           | N/A          | 7.8%         | 2.5%         | 5.0%         | 19.8%                          |
| Cumulative percentage increase (decrease) from 2015-17 biennium | N/A          | 7.8%         | 10.5%        | 16.0%        | 38.9%                          |