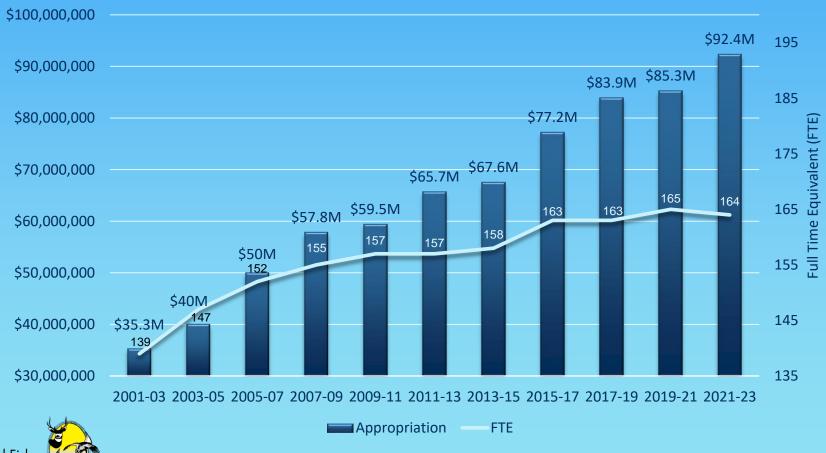

### **Agency Appropriations and FTE Positions**

**Ongoing Other Funds Appropriations** 

| - ,                                                             | 2015-17      | 2017-19      | 2019-21      | 2021-23      | 2023-25<br>Executive<br>Budget |
|-----------------------------------------------------------------|--------------|--------------|--------------|--------------|--------------------------------|
| Ongoing other funds appropriations                              | \$77,231,739 | \$83,227,498 | \$85,303,632 | \$89,581,634 | \$107,275,946                  |
| Increase (decrease) from previous biennium                      | N/A          | \$5,995,759  | \$2,076,134  | \$4,278,002  | \$17,694,312                   |
| Percentage increase (decrease) from previous biennium           | N/A          | 7.8%         | 2.5%         | 5.0%         | 19.8%                          |
| Cumulative percentage increase (decrease) from 2015-17 biennium | N/A          | 7.8%         | 10.5%        | 16.0%        | 38.9%                          |