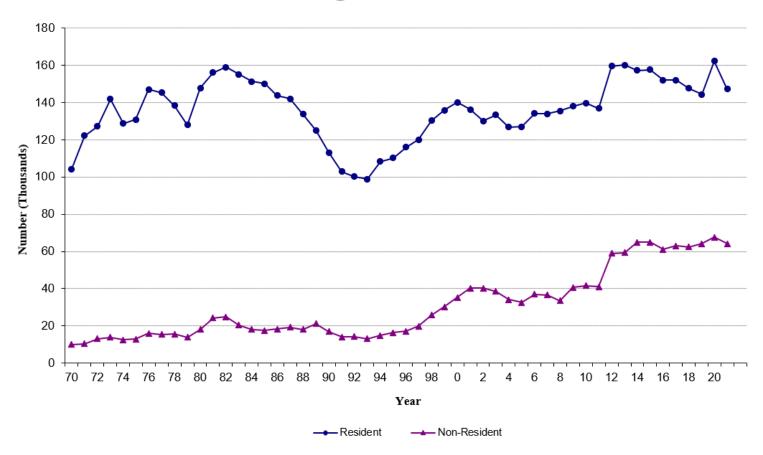

| 7,636        | ONLY                           |
| Other                               | 3,256       | 3,256         | 0            | WALKING ACCESS ONLY            |
| Private Forest Conservation Program | 4,353       | 3,305         | 1,048        |                                |
| Working Lands Program               | 459,397     | 458,572       | 825          | AND                            |
| WRP Incentive Program               | 36,639      | 33,596        | 3,043        |                                |
| Totals                              | 796,908     | 761,067       | 35,841       |                                |

### **Annual PLOTS Acres**

#### Available for Fall Hunting Seasons



## North Dakota General Game License Sales



# North Dakota Fishing License Sales





The following are responses to the request from the Divisions of the Appropriations Committee pertaining to the testimony presentation outline. The item number of the outline was used. All other information requested is included in the agency's written testimony.

1. Cite the North Dakota Century Code chapter(s) associated with the agency and list its major statutory responsibilities.

The North Dakota Game and Fish Department is largely directed under Title 20.1 and many of those responsibilities reside under 20.1-02-05, which lists the powers of the Director, e.g. Private Lands Open to Sportsmen program. The major statutory responsibilities can be summarized very easily, which is to manage and regulate the state's wildlife resources, game and non-game, for the use, enjoyment, possess