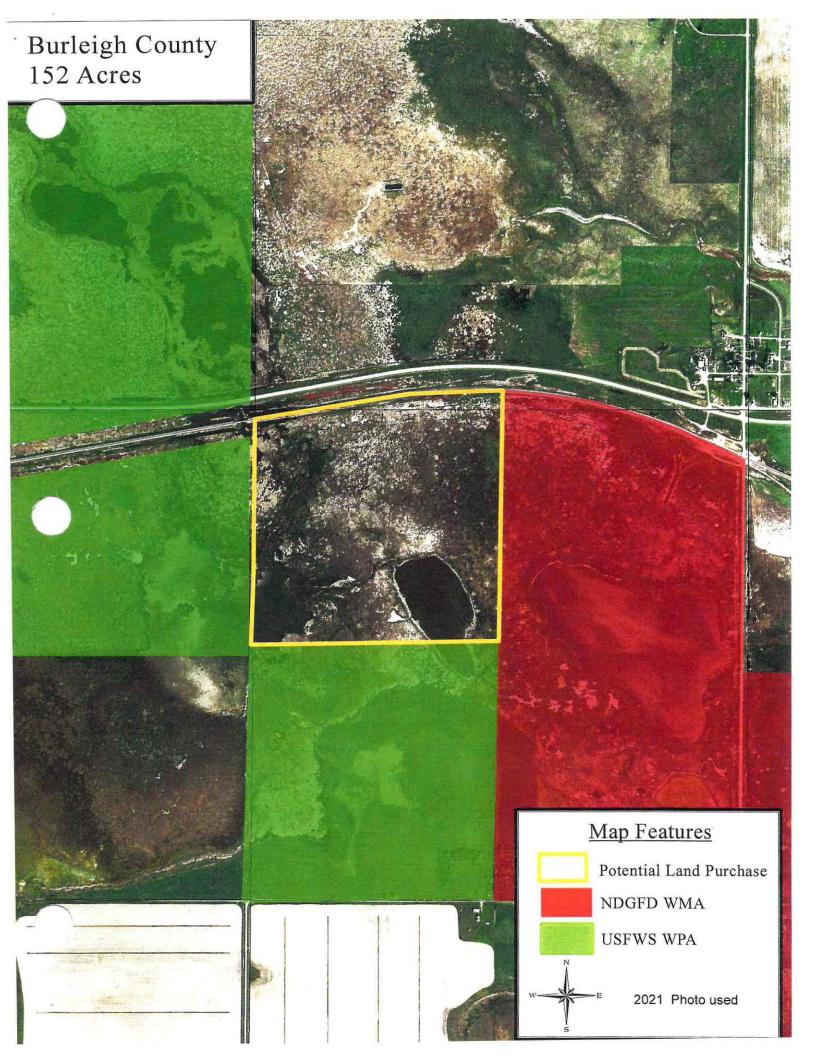

RP.
- 2) Burleigh County 152 acres Property is entirely wetlands.
- 3) Dunn County 950 acres Mostly Pastureland near Killdeer WMA.
- 4) Hettinger County 80 acres Land is currently in CRP.
- 5) Lamoure County 160 acres Primarily wetlands.
- 6) McLean County 30 acres Addition to the Coal Lake WMA for improved access.
- 7) McLean County 160 acres Mostly pastureland with native woodlands.
- 8) Pembina County 360 Dunklee WMA addition. Enrolled in NRCS Emergency Watershed Protection, so no agricultural practices are allowed.
- Walsh County 140 acre Located along Red River and enrolled in NRCS Wetland Reserve Program, so no agricultural practices are allowed.
- 10) Williams County 348 acres Trenton WMA Addition (floodplain and access to WMA).

A map for each potential acquisition is included.





















23.0271.01002 Title.

Fiscal No. 2

Prepared by the Legislative Council staff for the Senate Appropriations - Education and Environment Division Committee February 16, 2023

## PROPOSED AMENDMENTS TO SENATE BILL NO. 2017

Page 1, line 2, after "department" insert "; to provide a contingent appropriation; to provide for a transfer; and to provide an exemption"

Page 1, remove lines 10 through 24

Page 2, replace lines 1 and 2 with:

| H                                 |              | Adjustments or      |                      |
|-----------------------------------|--------------|---------------------|----------------------|
|                                   | Base Level   | <b>Enhancements</b> | <b>Appropriation</b> |
| Salaries and wages                | \$33,741,592 |