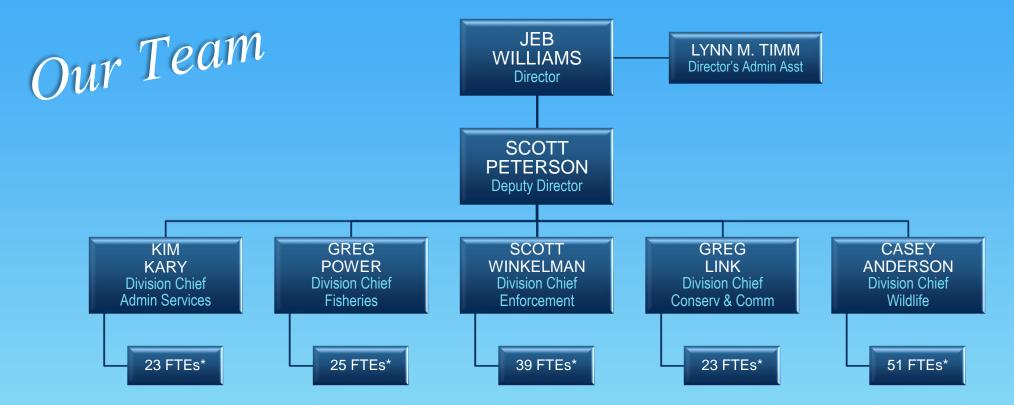

### **Discussion Topics:**

- North Dakota Game and Fish Department
- Revenue sources
- Fund balances
- Organizational chart & divisions
- Budget change requests
- Divisional budgets
- Funded programs

2:02 PM Kim Kary, Administrative Services Division Chief of the North Dakota Game and Fish Department, presented overview of the budget. Testimony #16761, #16829 and #16885