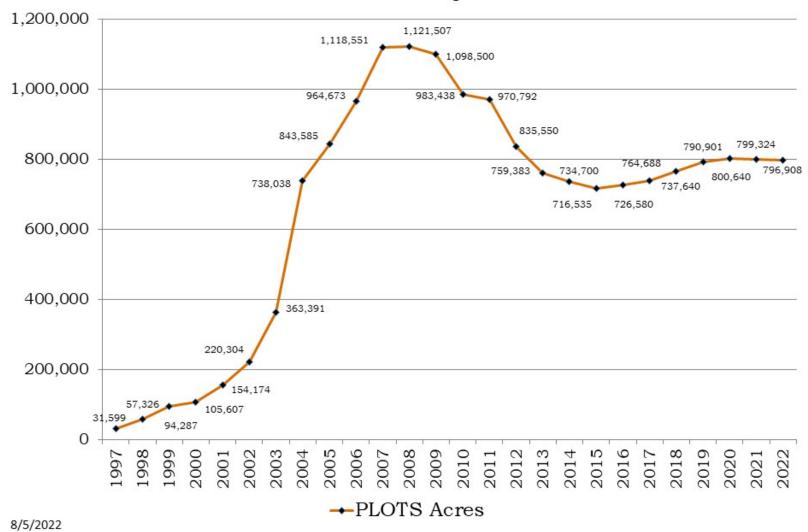

|
| Habitat Plots                       | 81,833      | 74,197        | 7,636        | ONLY                           |
| Other                               | 3,256       | 3,256         | 0            | WALKING ACCESS ONLY            |
| Private Forest Conservation Program | 4,353       | 3,305         | 1,048        | <b>18 19 1</b>                 |
| Working Lands Program               | 459,397     | 458,572       | 825          | AND                            |
| WRP Incentive Program               | 36,639      | 33,596        | 3,043        |                                |
| Totals                              | 796,908     | 761,067       | 35,841       |                                |

### **Annual PLOTS Acres**

#### Available for Fall Hunting Seasons



## North Dakota General Game License Sales



## North Dakota Fishing License Sales



We, Svold Hall are in opposition of the closing of trails in Pembina County Deb Thompson Cavalier ND 701-520-7852





#### Game and Fish Department - Budget No. 720 Senate Bill No. 2017 Base Level Funding Changes

| base Level 1 unumg onlinges                                                                     | Executive Budget Recommendation |                 |                | Senate Version                          |                  |                 |                |              |
|-------------------------------------------------------------------------------------------------|---------------------------------|-----------------|----------------|-----------------------------------------|------