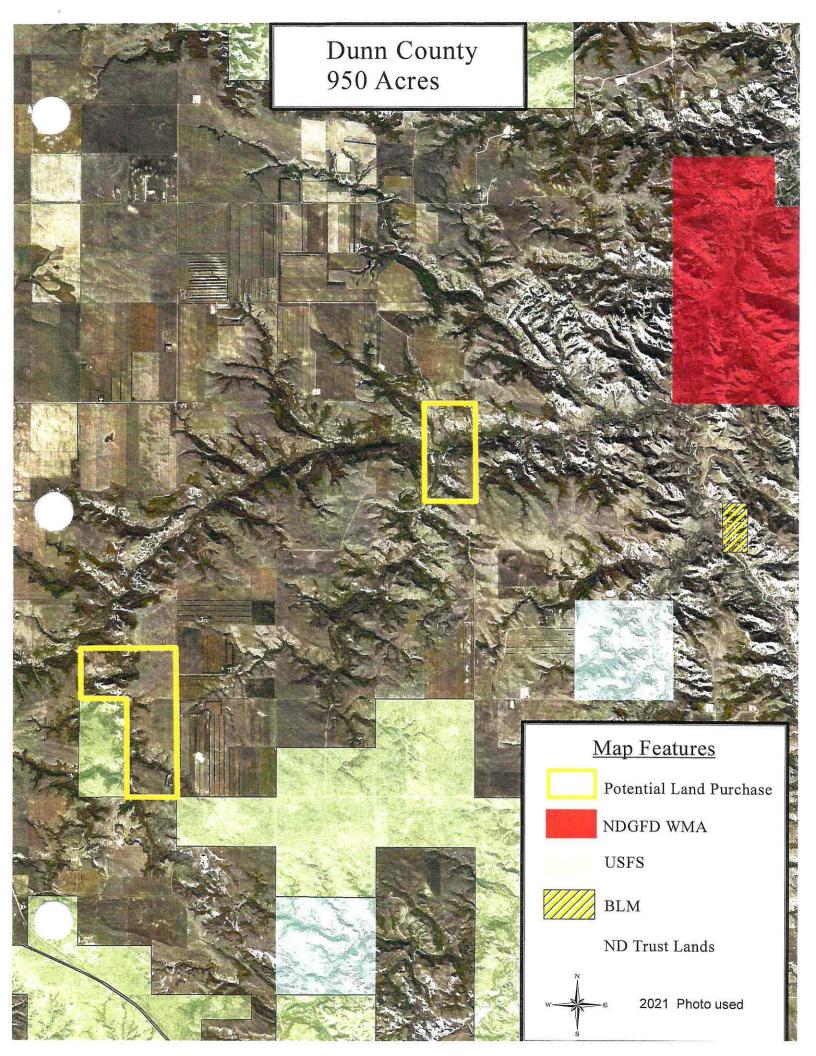

.
- 2) Burleigh County 152 acres Property is entirely wetlands.
- 3) Dunn County 950 acres Mostly Pastureland near Killdeer WMA.
- 4) Hettinger County 80 acres Land is currently in CRP.
- 5) Lamoure County 160 acres Primarily wetlands.
- 6) McLean County 30 acres Addition to the Coal Lake WMA for improved access.
- 7) McLean County 160 acres Mostly pastureland with native woodlands.
- 8) Pembina County 360 Dunklee WMA addition. Enrolled in NRCS Emergency Watershed Protection, so no agricultural practices are allowed.
- Walsh County 140 acre Located along Red River and enrolled in NRCS Wetland Reserve Program, so no agricultural practices are allowed.
- 10) Williams County 348 acres Trenton WMA Addition (floodplain and access to WMA).

A map for each potential acquisition is included.





















23.0271.01002 Title.

Fiscal No. 2

Prepared by the Legislative Council staff for the Senate Appropriations - Education and Environment Division Committee February 16, 2023

## PROPOSED AMENDMENTS TO SENATE BILL NO. 2017

Page 1, line 2, after "department" insert "; to provide a contingent appropriation; to provide for a transfer; and to provide an exemption"

Page 1, remove lines 10 through 24

Page 2, replace lines 1 and 2 with:

| H                                 |              | Adjustments or      |                      |
|-----------------------------------|--------------|---------------------|----------------------|
|                                   | Base Level   | <b>Enhancements</b> | <b>Appropriation</b> |
| Salaries and wages                | \$33,741,592 | \