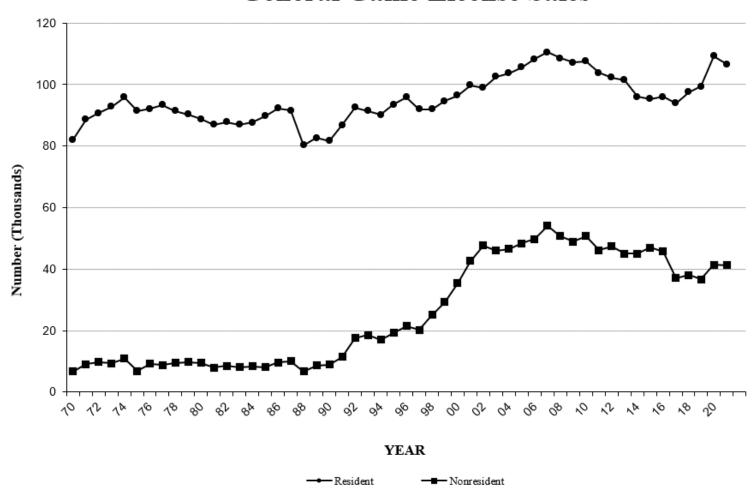

| 81,833      | 74,197        | 7,636        | ONLY                           |
| Other                               | 3,256       | 3,256         | 0            | WALKING ACCESS ONLY            |
| Private Forest Conservation Program | 4,353       | 3,305         | 1,048        | <b>18 19 1</b>                 |
| Working Lands Program               | 459,397     | 458,572       | 825          | AND                            |
| WRP Incentive Program               | 36,639      | 33,596        | 3,043        |                                |
| Totals                              | 796,908     | 761,067       | 35,841       |                                |

### **Annual PLOTS Acres**

#### Available for Fall Hunting Seasons



## North Dakota General Game License Sales



## North Dakota Fishing License Sales



We, Svold Hall are in opposition of the closing of trails in Pembina County Deb Thompson Cavalier ND 701-520-7852





#### Game and Fish Department - Budget No. 720 Senate Bill No. 2017 Base Level Funding Changes

| base Level 1 unumg onlinges                                                                     | Executive Budget Recommendation |                 |                | Senate Version                          |                  |                 |                |              |
|-------------------------------------------------------------------------------------------------|---------------------------------|-----------------|----------------|-----------------------------------------|------------------|-----------------|---------------