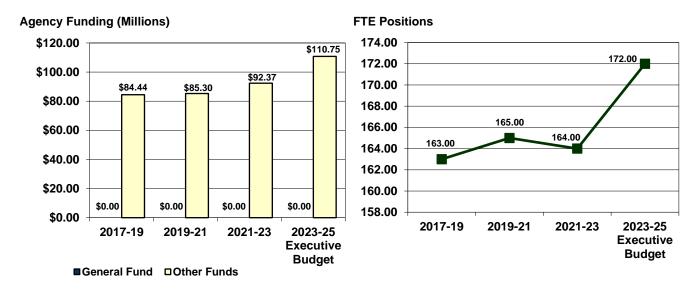

## Department 720 - Game and Fish Department Senate Bill No. 2017

**Executive Budget Comparison to Base Level** 

|                          | General Fund | Other Funds   | Total         |
|--------------------------|--------------|---------------|---------------|
| 2023-25 Executive Budget | \$0          | \$110,754,601 | \$110,754,601 |
| 2023-25 Base Level       | 0            | 89,581,634    | 89,581,634    |
| Increase (Decrease)      | \$0          | \$21,172,967  | \$21,172,967  |

### **Agency Appropriations and FTE Positions**

**Ongoing Other Funds Appropriations** 

| - ,                                                             | 2015-17      | 2017-19      | 2019-21      | 2021-23      | 2023-25<br>Executive<br>Budget |
|-----------------------------------------------------------------|--------------|--------------|--------------|--------------|--------------------------------|
| Ongoing other funds appropriations                              | \$77,231,739 | \$83,227,498 | \$85,303,632 | \$89,581,634 | \$107,275,946                  |
| Increase (decrease) from previous biennium                      | N/A          | \$5,995,759  | \$2,076,134  | \$4,278,002  | \$17,694,312                   |
| Percentage increase (decrease) from previous biennium           | N/A          | 7.8%         | 2.5%         | 5.0%         | 19.8%                          |
| Cumulative percentage increase (decrease) from 2015-17 biennium | N/A          | 7.8%         | 10.5%        | 16.0%        | 38.9%                          |