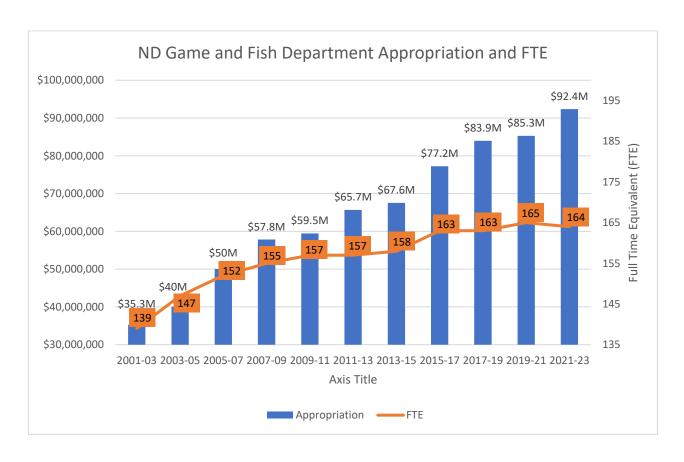

### **Agency Appropriations and FTE Positions**

**Ongoing Other Funds Appropriations** 

| - ,                                                             | 2015-17      | 2017-19      | 2019-21      | 2021-23      | 2023-25<br>Executive<br>Budget |
|-----------------------------------------------------------------|--------------|--------------|--------------|--------------|--------------------------------|
| Ongoing other funds appropriations                              | \$77,231,739 | \$83,227,498 | \$85,303,632 | \$89,581,634 | \$107,275,946                  |
| Increase (decrease) from previous biennium                      | N/A          | \$5,995,759  | \$2,076,134  | \$4,278,002  | \$17,694,312                   |
| Percentage increase (decrease) from previous biennium           | N/A          | 7.8%         | 2.5%         | 5.0%         | 19.8%                          |
| Cumulative percentage increase (decrease) from 2015-17 biennium | N/A          | 7.8%         | 10.5%        | 16.0%        | 38.9%                          |