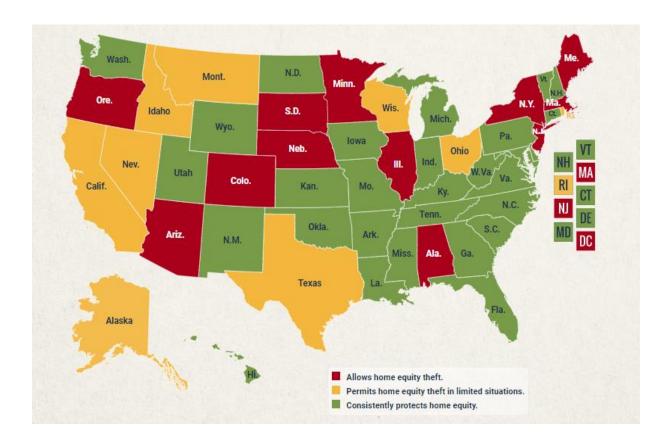

I would be remiss if I did not point out that the issues surrounding excess proceeds from tax lien foreclosure sales under N.D.C.C. ch. 57-28 were thoughtfully considered during the 67<sup>th</sup> Legislative Assembly in HB 1199. HB 1199 made North Dakota one of the states where home equity theft is no longer legal. Passing HB 1267 will remove all the good work done last session and put North Dakota back on the list of states who continue to allow home equity theft. The map below comes from the Pacific Legal Foundation which shows the states in green as the states that protect its citizens home equity. If HB 1267 passes, it would place North Dakota back in the red category.