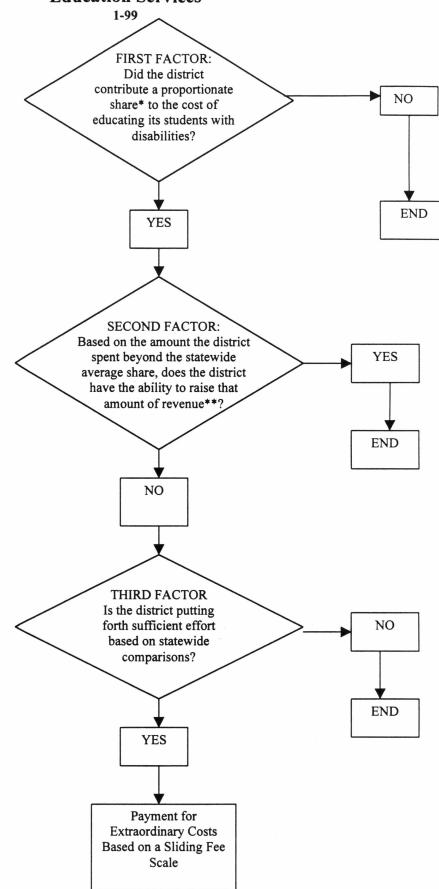

Funding for the first year of the 1999-2001 biennium will follow the same pattern as in the past. During the second year of the biennium, districts would receive funding based on estimates. The detail of the distribution of the second year will depend on the formula for the three factors cited in the legislation. Weighting for each in the three elements has not been established to date. Therefore, it is not possible to provide an estimate of the local impact for the second year. It is predicted that there would be an impact in the Fall of 2001 based on the shift in the system, but until specifics of the formula are established, the local impact cannot be estimated. An adjustment will be made in the year following the year in which costs were incurred in much the same way as happens currently with foundation aid.

#### Weighting and Scaling Factors:

Need

Weighting factor for Need. The weighting factors for need, ability, and effort should sum to 1.00

**Ability** 

Weighting factor for Ability.

**Effort** 

Weighting factor for Effort.

Scaling & Offset

Factors used to convert the weighted average into a scale from 0.0% to 100.0%.

**Payment** 

Factor to determine payment.

s:\fndaid\save\seq108.doc

 Need
 0.3

 Ability
 0.35

 Effort
 0.35

 Scaling
 1

 Offset
 0

 Payment
 36.360791

StateWide Averages: 28.8 9440 191.2

| ID    | DName             | Conf47            | 20.0   |           | 191.2  | 0-1-01     |            |            |
|-------|-------------------|-------------------|--------|-----------|--------|------------|------------|------------|
|       |                   | The second second | Need   | AbilityPC |        | Sch Placed |            | Change     |
|       | Adams 128         | 119               | 38.92  |           |        |            | 0.00       | 0.00       |
|       | Alexander 2       | 112               |        |           |        |            |            |            |
|       | Anamoose 14       | 108               | 43.27  | 13,623.81 |        |            |            |            |
|       | Apple Creek 39    | 107               | 20.06  |           |        | 0.00       | 0.00       |            |
|       | Ashley 9          | 216               | 57.03  |           |        |            | 0.00       | 0.00       |
|       | Bakker 10         | 40                | 51.68  |           |        |            | 0.00       | 0.00       |
| _     | Baldwin 29        | 50                | 14.14  |           |        | 0.00       | 0.00       |            |
|       | Beach 3           | 332               | 28.54  |           |        |            | 0.00       |            |
| _     | Belcourt 7        | 2119              |        |           |        |            | 0.00       | 0.00       |
|       | Belfield 13       | 267               | 41.68  |           |        | 3,700.84   | 6,348.29   | 2,647.45   |
|       | Bell 10           | 244               | 31.66  | 6,218.02  | 268.87 | 0.00       | 0.00       | 0.00       |
|       | Berthold 54       | 186               | 45.16  | 17,832.78 | 140.56 | 0.00       | 0.00       | 0.00       |
|       | Beulah 27         | 1105              | 22.62  | 6,237.95  |        | 8,316.55   | 29,712.83  | 21,396.28  |
|       | Billings Co 1     | 213               |        | 21,382.70 | 28.00  | 2,159.40   | 2,891.91   | 732.51     |
| 8001  | Bismarck 1        | 13000             | 27.20  | 7,317.84  | 227.37 | 159,555.21 | 347,691.97 | 188,136.76 |
| 10014 | Border Central 14 | 55                | 22.73  | 51,228.49 | 146.40 | 6,209.43   | 160.89     | -6,048.54  |
| 5001  | Bottineau 1       | 756               | 52.05  | 9,561.45  | 175.14 | 39,114.81  | 14,757.92  | -24,356.89 |
| 7014  | Bowbells 14       | 111               | 45.26  | 22,051.71 | 153.20 | 0.00       | 0.00       | 0.00       |
| 52023 | Bowdon 23         | 79                | 53.23  | 19,059.19 | 180.66 | 0.00       | 0.00       | 0.00       |
| 27019 | Bowline Butte 19  | 17                | 11.00  | 31,717.71 | 111.75 | 0.00       | 0.00       | 0.00       |
| 6001  | Bowman 1          | 429               | 34.72  | 8,609.63  | 186.81 | 5,331.60   | 10,150.64  | 4,819.04   |
|       | Burke Central 36  | 155               | 33.47  | 19,263.79 | 170.80 | 0.00       | 0.00       | 0.00       |
| 28062 | Butte 62          | 63                | 139.44 | 23,005.38 | 165.02 | 0.00       | 0.00       | 0.00       |
| 16010 | Carrington 10     | 689               | 36.02  | 10,990.36 | 163.25 | 2,424.74   | 14,588.63  | 12,163.89  |
| 34006 | Cavalier 6        | 598               | 20.20  | 11,244.24 | 185.00 | 11,387.86  | 14,637.56  | 3,249.70   |
| 33018 | Center 18         | 380               | 24.71  | 8,440.94  | 154.20 | 4,032.17   | 9,304.99   | 5,272.82   |
| 9017  | Central Cass 17   | 620               | 35.34  | 14,870.73 | 156.78 | 7,203.59   | 11,468.83  | 4,265.24   |
| 44032 | Central Elem 32   | 40                | 38.51  | 28,805.05 | 71.44  | 0.00       | 0.00       | 0.00       |
| 49003 | Central Valley 3  | 302               | 31.06  | 16,030.52 | 180.74 | 12,177.79  | 5,835.74   | -6,342.05  |
| 32001 | Dakota Prairie 1  | 516               | 49.53  | 17,297.77 | 186.62 | 13,174.84  | 7,840.98   | -5,333.86  |
| 36001 | Devils Lake 1     | 2345              | 25.29  | 6,405.45  | 186.87 | 81,221.11  | 62,035.99  | -19,185.12 |
| 45001 | Dickinson 1       | 3687              | 29.66  | 5,564.09  | 185.00 | 68,427.56  | 96,590.32  | 28,162.76  |
| 12001 | Divide County 1   | 389               | 44.92  | 15,647.62 | 140.08 | 0.00       | 0.00       | 0.00       |
|       | Dodge 8           | 44                |        | 11,873.02 |        |            |            |            |
| 25057 | Drake 57          | 165               | 44.41  | 14,816.40 | 140.30 | 5,626.77   | 2,685.68   | -2,941.09  |
| 34019 | Drayton 19        | 234               | 25.68  | 20,764.44 | 153.19 | 13,234.34  | 3,801.06   | -9,433.28  |
| 8036  | Driscoll 36       | 56                | 32.49  | 13,422.11 | 195.87 |            | 0.00       | 0.00       |
| 40001 | Dunseith 1        | 901               | 21.26  | 1,496.11  | 165.30 |            | 26,023.12  | 16,690.80  |
| 27018 | Earl 18           | 8                 | 87.09  | 69,442.63 | 0.00   |            | 0.00       | 0.00       |
| 23003 | Edgeley 3         | 313               | 29.86  | 14,989.65 | 151.33 | 0.00       | 0.00       | 0.00       |