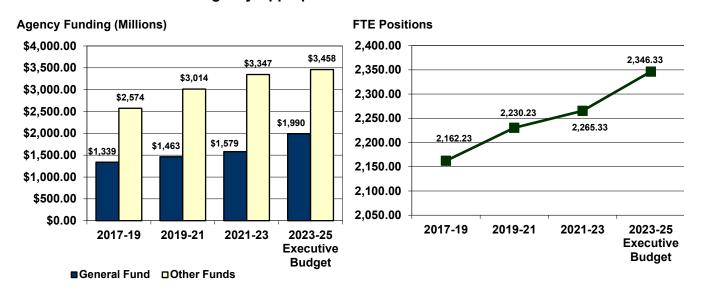

## **Historical Appropriations Information**

## **Agency Appropriations and FTE Positions**

**Ongoing General Fund Appropriations** 

| •                                                               | ongoing Gene    | Fiai i uliu App | opiialions      |                 |                                |
|-----------------------------------------------------------------|-----------------|-----------------|-----------------|-----------------|--------------------------------|
|                                                                 | 2015-17         | 2017-19         | 2019-21         | 2021-23         | 2023-25<br>Executive<br>Budget |
| Ongoing general fund appropriations                             | \$1,262,925,021 | \$1,313,081,350 | \$1,461,150,884 | \$1,554,787,654 | \$1,934,765,841                |
| Increase (decrease) from previous biennium                      | N/A             | \$50,156,329    | \$148,069,534   | \$93,616,770    | \$379,978,187                  |
| Percentage increase (decrease) from previous biennium           | N/A             | 4.0%            | 11.3%           | 6.4%            | 24.4%                          |
| Cumulative percentage increase (decrease) from 2015-17 biennium | N/A             | 4.0%            | 15.7%           | 23.1%           | 53.2%                          |