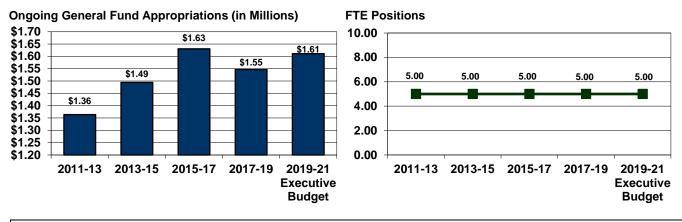

### **Ongoing General Fund Appropriations Since 2011-13**

| Ongoing General Fund Appropriations                             |             |             |             |             |                                |  |
|-----------------------------------------------------------------|-------------|-------------|-------------|-------------|--------------------------------|--|
|                                                                 | 2011-13     | 2013-15     | 2015-17     | 2017-19     | 2019-21<br>Executive<br>Budget |  |
| Ongoing general fund appropriations                             | \$1,363,602 | \$1,494,102 | \$1,630,444 | \$1,564,876 | \$1,610,978                    |  |
| Increase (decrease) from previous biennium                      | N/A         | \$130,500   | \$136,342   | (\$65,568)  | \$46,102                       |  |
| Percentage increase (decrease) from<br>previous biennium        | N/A         | 9.6%        | 9.1%        | (4.0%)      | 2.9%                           |  |
| Cumulative percentage increase (decrease) from 2011-13 biennium | N/A         | 9.6%        | 19.6%       | 14.8%       | 18.1%                          |  |