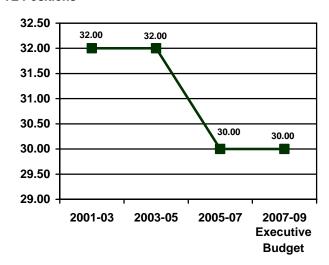

# Department 616 - Seed Department House Bill No. 1022

|                                    | FTE Positions | General Fund | Other Funds | Total       |
|------------------------------------|---------------|--------------|-------------|-------------|
| 2007-09 Executive Budget           | 30.00         | \$0          | \$6,169,502 | \$6,169,502 |
| 2005-07 Legislative Appropriations | 30.00         | 0            | 5,933,391   | 5,933,391   |
| Increase (Decrease)                | 0.00          | \$0          | \$236,111   | \$236,111   |

### **Agency Funding**



#### **FTE Positions**



**■** General Fund **□** Other Funds

# **Executive Budget Highlights**

|                                                                                                                                                     | General Fund | Other Funds | Total      |
|-----------------------------------------------------------------------------------------------------------------------------------------------------|--------------|-------------|------------|
| <ol> <li>Provides special funds spending authority for extraordinary<br/>repairs relating to general maintenance and repairs to building</li> </ol> |              | \$100,000   | \$100,000  |
| <ol><li>Provides special funds spending authority for laboratory testing<br/>equipment over \$5,000</li></ol>