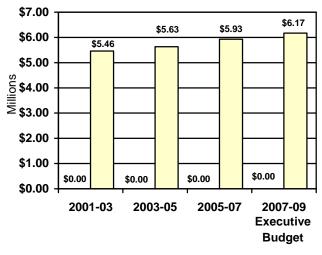

# Department 616 - Seed Department House Bill No. 1022

|                                    | FTE Positions | General Fund | Other Funds | Total       |
|------------------------------------|---------------|--------------|-------------|-------------|
| 2007-09 Executive Budget           | 30.00         | \$0          | \$6,169,502 | \$6,169,502 |
| 2005-07 Legislative Appropriations | 30.00         | 0            | 5,933,391   | 5,933,391   |
| Increase (Decrease)                | 0.00          | \$0          | \$236,111   | \$236,111   |

### **Agency Funding**



#### **FTE Positions**



**■** General Fund **□** Other Funds

# **Executive Budget Highlights**

|                                                                                                                                                     | General Fund | Other Funds | Total      |
|-----------------------------------------------------------------------------------------------------------------------------------------------------|--------------|-------------|------------|
| <ol> <li>Provides special funds spending authority for extraordinary<br/>repairs relating to general maintenance and repairs to building</li> </ol> |              | \$100,000   | \$100,000  |
| <ol><li>Provides special funds spending authority for laboratory testing<br/>equipment over \$5,000</li></ol>